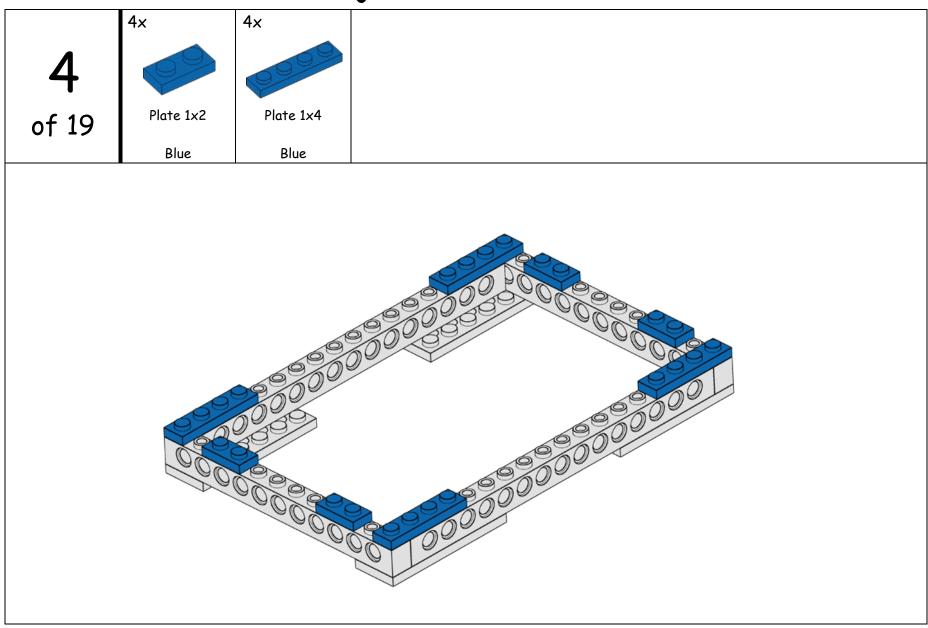

# EARLY Galacticville Mission Sojourner Carrier

| 1x                       | 2x               | 2x                                |                                     | 4x                                             | 4x                                           | 4x                                    |                                 |
|--------------------------|------------------|-----------------------------------|-------------------------------------|------------------------------------------------|----------------------------------------------|---------------------------------------|---------------------------------|
| 1X                       | 2.8              | 2X                                |                                     | 44                                             | 77                                           | 4X                                    |                                 |
|                          | 2000             | 30000                             |                                     |                                                | 9                                            | 9889                                  |                                 |
| 9309                     | 200000           | 200000000                         |                                     | 9                                              | 9                                            | 92569                                 |                                 |
|                          | 7000             | 300                               |                                     |                                                |                                              | G.                                    |                                 |
| Brick 1x4                | Brick 1x12       | Brick 1x16                        |                                     | Plate 1x2                                      | Plate 1x4                                    | Plate 2x6                             |                                 |
| Holes                    | Holes            | Holes                             |                                     |                                                |                                              | Holes                                 |                                 |
| Blue                     | Blue             | Blue                              |                                     | Blue                                           | Blue                                         | Blue                                  |                                 |
| 1×                       | 1×               | 2x                                | 2x                                  | 6x                                             | 9x                                           | 2x                                    | 4×                              |
| 099                      | 000              |                                   |                                     |                                                |                                              |                                       |                                 |
| 1999                     |                  |                                   |                                     | (le HA)                                        | ((63)                                        | 143                                   |                                 |
|                          |                  |                                   |                                     | (A)                                            | 1000                                         |                                       | 0                               |
| Brick 2x4                | Brick            | Plate 1×4                         | Pin                                 | Bushing                                        | Bushing                                      | Connector                             | Connector                       |
|                          | Round 2x2        | Tile                              | Slots                               |                                                | 1/2                                          | Union                                 | Union - Hole                    |
| White                    | White            | White                             | Black                               | Light Gray                                     | Yellow                                       | Light Gray                            | Red                             |
| WITTE                    |                  |                                   | •                                   | 2.3 2                                          |                                              | 2.9 2. 47                             |                                 |
| 2x                       | 4x               | 4×                                | 5x                                  | 1x                                             | 2x                                           | 1x                                    | 2x                              |
|                          |                  |                                   |                                     | · · · · · · · · · · · · · · · · · · ·          |                                              | · · · · · · · · · · · · · · · · · · · |                                 |
|                          |                  |                                   |                                     | · · · · · · · · · · · · · · · · · · ·          |                                              | · · · · · · · · · · · · · · · · · · · |                                 |
|                          |                  |                                   |                                     | · · · · · · · · · · · · · · · · · · ·          |                                              | · · · · · · · · · · · · · · · · · · · |                                 |
| 2x                       | 4x               | 4x                                | 5x                                  | 1×                                             | 2x                                           | 1×                                    | 2×                              |
| 2x  Axle 2               | 4x Axle 3        |                                   |                                     | · · · · · · · · · · · · · · · · · · ·          |                                              | 1x  Gear - 24 Tooth                   |                                 |
| 2x  Axle 2  Notched      | 4x  Axle 3  Stud | 4x Axle 5                         | 5x  Axle 4                          | 1x  Gear - 8 Tooth                             | 2x<br>Gear - 24 Tooth                        | 1x  Gear - 24 Tooth  Crown            | 2x  Gear - Rack 1x4             |
| 2x  Axle 2  Notched  Red | 4x Axle 3        | 4x  Axle 5  Light Gray            | 5x  Axle 4  Black                   | 1x  Gear - 8 Tooth  Dark Gray                  | 2x  Gear - 24 Tooth  Dark Gray               | 1x  Gear - 24 Tooth                   | 2x  Gear - Rack 1x4  Light Gray |
| 2x  Axle 2  Notched      | 4x  Axle 3  Stud | 4x Axle 5                         | 5x  Axle 4                          | 1x  Gear - 8 Tooth                             | 2x<br>Gear - 24 Tooth                        | 1x  Gear - 24 Tooth  Crown            | 2x  Gear - Rack 1x4             |
| 2x  Axle 2  Notched  Red | 4x  Axle 3  Stud | 4x  Axle 5  Light Gray            | 5x  Axle 4  Black                   | 1x  Gear - 8 Tooth  Dark Gray                  | 2x  Gear - 24 Tooth  Dark Gray               | 1x  Gear - 24 Tooth  Crown            | Gear - Rack 1x4 Light Gray 8x   |
| 2x  Axle 2  Notched  Red | 4x  Axle 3  Stud | 4x  Axle 5  Light Gray            | 5x  Axle 4  Black                   | 1x  Gear - 8 Tooth  Dark Gray                  | 2x  Gear - 24 Tooth  Dark Gray               | 1x  Gear - 24 Tooth  Crown            | Gear - Rack 1x4 Light Gray 8x   |
| Axle 2 Notched Red  2x   | 4x  Axle 3  Stud | 4x  Axle 5  Light Gray  2x        | 5x  Axle 4  Black 2x                | 1x  Gear - 8 Tooth  Dark Gray  2x              | 2x Gear - 24 Tooth Dark Gray 2x              | 1x  Gear - 24 Tooth  Crown            | Gear - Rack 1x4  Light Gray  8x |
| 2x  Axle 2  Notched  Red | 4x  Axle 3  Stud | Axle 5 Light Gray  2x Wheel - Rim | 5x  Axle 4  Black  2x  Wheel - Tire | 1x  Gear - 8 Tooth  Dark Gray  2x  Wheel - Rim | 2x Gear - 24 Tooth Dark Gray 2x Wheel - Tire | 1x  Gear - 24 Tooth  Crown            | Gear - Rack 1x4 Light Gray 8x   |
| Axle 2 Notched Red 2x    | 4x  Axle 3  Stud | 4x  Axle 5  Light Gray  2x        | 5x  Axle 4  Black 2x                | 1x  Gear - 8 Tooth  Dark Gray  2x              | 2x Gear - 24 Tooth Dark Gray 2x              | 1x  Gear - 24 Tooth  Crown            | Gear - Rack 1x4  Light Gray  8x |