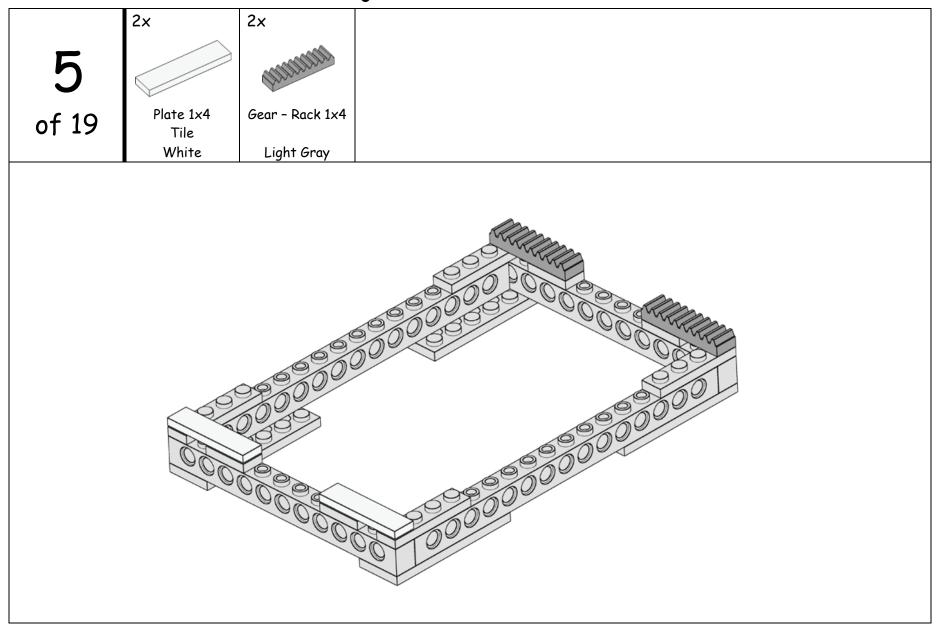

# EARLY Galacticville Mission Sojourner Carrier

| 1x                       | 2x               | 2x                                |                                     | 4x                                             | 4x                                           | 4x                                    |                                 |
|--------------------------|------------------|-----------------------------------|-------------------------------------|------------------------------------------------|----------------------------------------------|---------------------------------------|---------------------------------|
| 1X                       | 2.8              | 2X                                |                                     | 44                                             | 77                                           | 4X                                    |                                 |
|                          | 2000             | 30000                             |                                     |                                                | 9                                            | 9889                                  |                                 |
| 9309                     | 200000           | 200000000                         |                                     | 9                                              | 9                                            | 92569                                 |                                 |
|                          | 7000             | 300                               |                                     |                                                |                                              | G.                                    |                                 |
| Brick 1x4                | Brick 1x12       | Brick 1x16                        |                                     | Plate 1x2                                      | Plate 1x4                                    | Plate 2x6                             |                                 |
| Holes                    | Holes            | Holes                             |                                     |                                                |                                              | Holes                                 |                                 |
| Blue                     | Blue             | Blue                              |                                     | Blue                                           | Blue                                         | Blue                                  |                                 |
| 1×                       | 1×               | 2x                                | 2x                                  | 6x                                             | 9x                                           | 2x                                    | 4×                              |
| 099                      | 000              |                                   |                                     |                                                |                                              |                                       |                                 |
| 1999                     |                  |                                   |                                     | (le HA)                                        | ((63)                                        | 143                                   |                                 |
|                          |                  |                                   |                                     | (A)                                            | 1000                                         |                                       | 0                               |
| Brick 2x4                | Brick            | Plate 1×4                         | Pin                                 | Bushing                                        | Bushing                                      | Connector                             | Connector                       |
|                          | Round 2x2        | Tile                              | Slots                               |                                                | 1/2                                          | Union                                 | Union - Hole                    |
| White                    | White            | White                             | Black                               | Light Gray                                     | Yellow                                       | Light Gray                            | Red                             |
| WITTE                    |                  |                                   | •                                   | 2.3 2                                          |                                              | 2.9 2. 47                             |                                 |
| 2x                       | 4x               | 4×                                | 5x                                  | 1x                                             | 2x                                           | 1x                                    | 2x                              |
|                          |                  |                                   |                                     | · · · · · · · · · · · · · · · · · · ·          |                                              | · · · · · · · · · · · · · · · · · · · |                                 |
|                          |                  |                                   |                                     | · · · · · · · · · · · · · · · · · · ·          |                                              | · · · · · · · · · · · · · · · · · · · |                                 |
|                          |                  |                                   |                                     | · · · · · · · · · · · · · · · · · · ·          |                                              | · · · · · · · · · · · · · · · · · · · |                                 |
| 2x                       | 4x               | 4x                                | 5x                                  | 1×                                             | 2x                                           | 1×                                    | 2×                              |
| 2x  Axle 2               | 4x Axle 3        |                                   |                                     | · · · · · · · · · · · · · · · · · · ·          |                                              | 1x  Gear - 24 Tooth                   |                                 |
| 2x  Axle 2  Notched      | 4x  Axle 3  Stud | 4x Axle 5                         | 5x  Axle 4                          | 1x  Gear - 8 Tooth                             | 2x<br>Gear - 24 Tooth                        | 1x  Gear - 24 Tooth  Crown            | 2x  Gear - Rack 1x4             |
| 2x  Axle 2  Notched  Red | 4x Axle 3        | 4x  Axle 5  Light Gray            | 5x  Axle 4  Black                   | 1x  Gear - 8 Tooth  Dark Gray                  | 2x  Gear - 24 Tooth  Dark Gray               | 1x  Gear - 24 Tooth                   | 2x  Gear - Rack 1x4  Light Gray |
| 2x  Axle 2  Notched      | 4x  Axle 3  Stud | 4x Axle 5                         | 5x  Axle 4                          | 1x  Gear - 8 Tooth                             | 2x<br>Gear - 24 Tooth                        | 1x  Gear - 24 Tooth  Crown            | 2x  Gear - Rack 1x4             |
| 2x  Axle 2  Notched  Red | 4x  Axle 3  Stud | 4x  Axle 5  Light Gray            | 5x  Axle 4  Black                   | 1x  Gear - 8 Tooth  Dark Gray                  | 2x  Gear - 24 Tooth  Dark Gray               | 1x  Gear - 24 Tooth  Crown            | Gear - Rack 1x4 Light Gray 8x   |
| 2x  Axle 2  Notched  Red | 4x  Axle 3  Stud | 4x  Axle 5  Light Gray            | 5x  Axle 4  Black                   | 1x  Gear - 8 Tooth  Dark Gray                  | 2x  Gear - 24 Tooth  Dark Gray               | 1x  Gear - 24 Tooth  Crown            | Gear - Rack 1x4 Light Gray 8x   |
| Axle 2 Notched Red  2x   | 4x  Axle 3  Stud | 4x  Axle 5  Light Gray  2x        | 5x  Axle 4  Black 2x                | 1x  Gear - 8 Tooth  Dark Gray  2x              | 2x Gear - 24 Tooth Dark Gray 2x              | 1x  Gear - 24 Tooth  Crown            | Gear - Rack 1x4  Light Gray  8x |
| 2x  Axle 2  Notched  Red | 4x  Axle 3  Stud | Axle 5 Light Gray  2x Wheel - Rim | 5x  Axle 4  Black  2x  Wheel - Tire | 1x  Gear - 8 Tooth  Dark Gray  2x  Wheel - Rim | 2x Gear - 24 Tooth Dark Gray 2x Wheel - Tire | 1x  Gear - 24 Tooth  Crown            | Gear - Rack 1x4 Light Gray 8x   |
| Axle 2 Notched Red 2x    | 4x  Axle 3  Stud | 4x  Axle 5  Light Gray  2x        | 5x  Axle 4  Black 2x                | 1x  Gear - 8 Tooth  Dark Gray  2x              | 2x Gear - 24 Tooth Dark Gray 2x              | 1x  Gear - 24 Tooth  Crown            | Gear - Rack 1x4  Light Gray  8x |