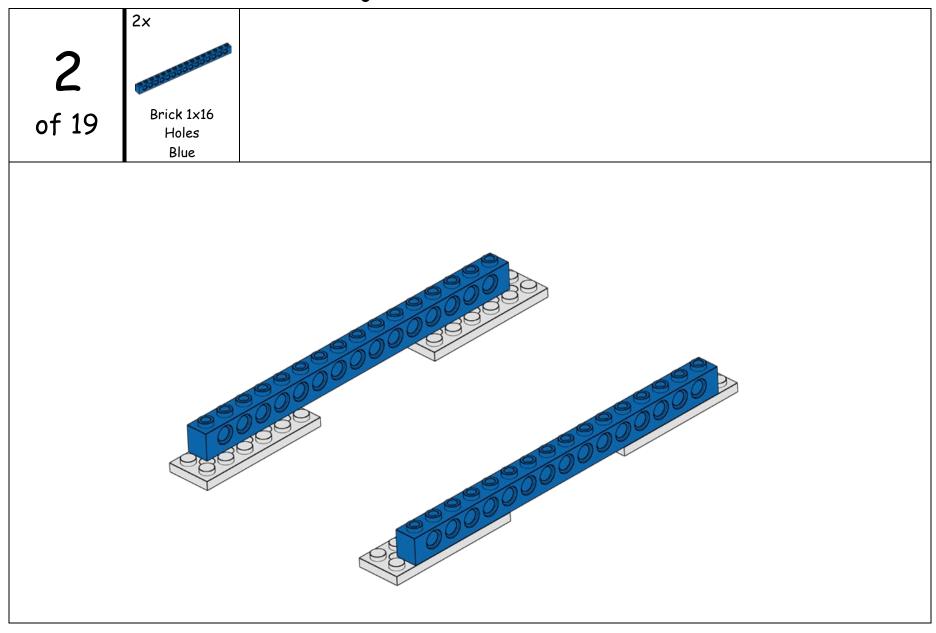

# EARLY Galacticville Mission Sojourner Carrier

| 1x                       | 2x               | 2x                                |                                     | 4x                                             | 4x                                           | 4x                                    |                                 |
|--------------------------|------------------|-----------------------------------|-------------------------------------|------------------------------------------------|----------------------------------------------|---------------------------------------|---------------------------------|
| 1X                       | 2.8              | 2X                                |                                     | 44                                             | 77                                           | 4X                                    |                                 |
|                          | 2000             | 30000                             |                                     |                                                | 9                                            | 9889                                  |                                 |
| 9309                     | 200000           | 200000000                         |                                     | 9                                              | 9                                            | 92569                                 |                                 |
|                          | 7000             | 300                               |                                     |                                                |                                              | G.                                    |                                 |
| Brick 1x4                | Brick 1x12       | Brick 1x16                        |                                     | Plate 1x2                                      | Plate 1x4                                    | Plate 2x6                             |                                 |
| Holes                    | Holes            | Holes                             |                                     |                                                |                                              | Holes                                 |                                 |
| Blue                     | Blue             | Blue                              |                                     | Blue                                           | Blue                                         | Blue                                  |                                 |
| 1×                       | 1×               | 2x                                | 2x                                  | 6x                                             | 9x                                           | 2x                                    | 4×                              |
| 099                      | 000              |                                   |                                     |                                                |                                              |                                       |                                 |
| 1999                     |                  |                                   |                                     | (le HA)                                        | ((63)                                        | 143                                   |                                 |
|                          |                  |                                   |                                     | (A)                                            | 1000                                         |                                       | 0                               |
| Brick 2x4                | Brick            | Plate 1×4                         | Pin                                 | Bushing                                        | Bushing                                      | Connector                             | Connector                       |
|                          | Round 2x2        | Tile                              | Slots                               |                                                | 1/2                                          | Union                                 | Union - Hole                    |
| White                    | White            | White                             | Black                               | Light Gray                                     | Yellow                                       | Light Gray                            | Red                             |
| WITTE                    |                  |                                   | •                                   | 2.3 2                                          |                                              | 2.9 2. 47                             |                                 |
| 2x                       | 4x               | 4×                                | 5x                                  | 1x                                             | 2x                                           | 1x                                    | 2x                              |
|                          |                  |                                   |                                     | · · · · · · · · · · · · · · · · · · ·          |                                              | · · · · · · · · · · · · · · · · · · · |                                 |
|                          |                  |                                   |                                     | · · · · · · · · · · · · · · · · · · ·          |                                              | · · · · · · · · · · · · · · · · · · · |                                 |
|                          |                  |                                   |                                     | · · · · · · · · · · · · · · · · · · ·          |                                              | · · · · · · · · · · · · · · · · · · · |                                 |
| 2x                       | 4x               | 4x                                | 5x                                  | 1×                                             | 2x                                           | 1×                                    | 2×                              |
| 2x  Axle 2               | 4x Axle 3        |                                   |                                     | · · · · · · · · · · · · · · · · · · ·          |                                              | 1x  Gear - 24 Tooth                   |                                 |
| 2x  Axle 2  Notched      | 4x  Axle 3  Stud | 4x Axle 5                         | 5x  Axle 4                          | 1x  Gear - 8 Tooth                             | 2x<br>Gear - 24 Tooth                        | 1x  Gear - 24 Tooth  Crown            | 2x  Gear - Rack 1x4             |
| 2x  Axle 2  Notched  Red | 4x Axle 3        | 4x  Axle 5  Light Gray            | 5x  Axle 4  Black                   | 1x  Gear - 8 Tooth  Dark Gray                  | 2x  Gear - 24 Tooth  Dark Gray               | 1x  Gear - 24 Tooth                   | 2x  Gear - Rack 1x4  Light Gray |
| 2x  Axle 2  Notched      | 4x  Axle 3  Stud | 4x Axle 5                         | 5x  Axle 4                          | 1x  Gear - 8 Tooth                             | 2x<br>Gear - 24 Tooth                        | 1x  Gear - 24 Tooth  Crown            | 2x  Gear - Rack 1x4             |
| 2x  Axle 2  Notched  Red | 4x  Axle 3  Stud | 4x  Axle 5  Light Gray            | 5x  Axle 4  Black                   | 1x  Gear - 8 Tooth  Dark Gray                  | 2x  Gear - 24 Tooth  Dark Gray               | 1x  Gear - 24 Tooth  Crown            | Gear - Rack 1x4 Light Gray 8x   |
| 2x  Axle 2  Notched  Red | 4x  Axle 3  Stud | 4x  Axle 5  Light Gray            | 5x  Axle 4  Black                   | 1x  Gear - 8 Tooth  Dark Gray                  | 2x  Gear - 24 Tooth  Dark Gray               | 1x  Gear - 24 Tooth  Crown            | Gear - Rack 1x4 Light Gray 8x   |
| Axle 2 Notched Red  2x   | 4x  Axle 3  Stud | 4x  Axle 5  Light Gray  2x        | 5x  Axle 4  Black 2x                | 1x  Gear - 8 Tooth  Dark Gray  2x              | 2x Gear - 24 Tooth Dark Gray 2x              | 1x  Gear - 24 Tooth  Crown            | Gear - Rack 1x4  Light Gray  8x |
| 2x  Axle 2  Notched  Red | 4x  Axle 3  Stud | Axle 5 Light Gray  2x Wheel - Rim | 5x  Axle 4  Black  2x  Wheel - Tire | 1x  Gear - 8 Tooth  Dark Gray  2x  Wheel - Rim | 2x Gear - 24 Tooth Dark Gray 2x Wheel - Tire | 1x  Gear - 24 Tooth  Crown            | Gear - Rack 1x4 Light Gray 8x   |
| Axle 2 Notched Red 2x    | 4x  Axle 3  Stud | 4x  Axle 5  Light Gray  2x        | 5x  Axle 4  Black 2x                | 1x  Gear - 8 Tooth  Dark Gray  2x              | 2x Gear - 24 Tooth Dark Gray 2x              | 1x  Gear - 24 Tooth  Crown            | Gear - Rack 1x4  Light Gray  8x |