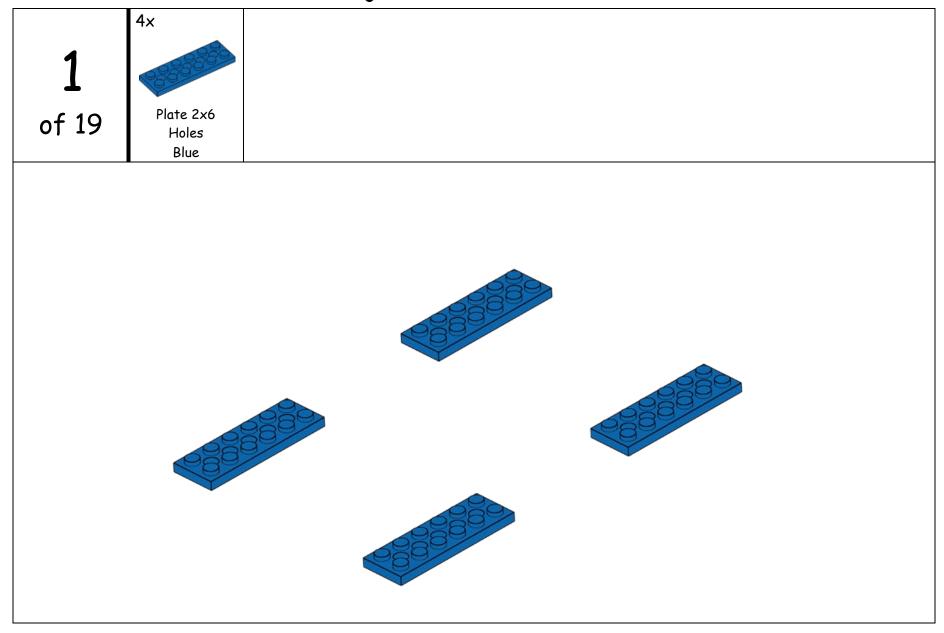

# EARLY Galacticville Mission Sojourner Carrier

| 1x                       | 2x               | 2x                                |                                     | 4x                                             | 4x                                           | 4x                                    |                                 |
|--------------------------|------------------|-----------------------------------|-------------------------------------|------------------------------------------------|----------------------------------------------|---------------------------------------|---------------------------------|
| 1X                       | 2.8              | 2X                                |                                     | 44                                             | 77                                           | 4X                                    |                                 |
|                          | 2000             | 30000                             |                                     |                                                | 9                                            | 9889                                  |                                 |
| 9309                     | 200000           | 200000000                         |                                     | 9                                              | 9                                            | 92569                                 |                                 |
|                          | 7000             | 300                               |                                     |                                                |                                              | G.                                    |                                 |
| Brick 1x4                | Brick 1x12       | Brick 1x16                        |                                     | Plate 1x2                                      | Plate 1x4                                    | Plate 2x6                             |                                 |
| Holes                    | Holes            | Holes                             |                                     |                                                |                                              | Holes                                 |                                 |
| Blue                     | Blue             | Blue                              |                                     | Blue                                           | Blue                                         | Blue                                  |                                 |
| 1×                       | 1×               | 2x                                | 2x                                  | 6x                                             | 9x                                           | 2x                                    | 4×                              |
| 099                      | 000              |                                   |                                     |                                                |                                              |                                       |                                 |
| 1999                     |                  |                                   |                                     | (le HA)                                        | ((63)                                        | 143                                   |                                 |
|                          |                  |                                   |                                     | (A)                                            | 1000                                         |                                       | 0                               |
| Brick 2x4                | Brick            | Plate 1×4                         | Pin                                 | Bushing                                        | Bushing                                      | Connector                             | Connector                       |
|                          | Round 2x2        | Tile                              | Slots                               |                                                | 1/2                                          | Union                                 | Union - Hole                    |
| White                    | White            | White                             | Black                               | Light Gray                                     | Yellow                                       | Light Gray                            | Red                             |
| WITTE                    |                  |                                   | •                                   | 2.3 2                                          |                                              | 2.9 2. 47                             |                                 |
| 2x                       | 4x               | 4×                                | 5x                                  | 1x                                             | 2x                                           | 1x                                    | 2x                              |
|                          |                  |                                   |                                     | · · · · · · · · · · · · · · · · · · ·          |                                              | · · · · · · · · · · · · · · · · · · · |                                 |
|                          |                  |                                   |                                     | · · · · · · · · · · · · · · · · · · ·          |                                              | · · · · · · · · · · · · · · · · · · · |                                 |
|                          |                  |                                   |                                     | · · · · · · · · · · · · · · · · · · ·          |                                              | · · · · · · · · · · · · · · · · · · · |                                 |
| 2x                       | 4x               | 4x                                | 5x                                  | 1×                                             | 2x                                           | 1×                                    | 2×                              |
| 2x  Axle 2               | 4x Axle 3        |                                   |                                     | · · · · · · · · · · · · · · · · · · ·          |                                              | 1x  Gear - 24 Tooth                   |                                 |
| 2x  Axle 2  Notched      | 4x  Axle 3  Stud | 4x Axle 5                         | 5x  Axle 4                          | 1x  Gear - 8 Tooth                             | 2x<br>Gear - 24 Tooth                        | 1x  Gear - 24 Tooth  Crown            | 2x  Gear - Rack 1x4             |
| 2x  Axle 2  Notched  Red | 4x Axle 3        | 4x  Axle 5  Light Gray            | 5x  Axle 4  Black                   | 1x  Gear - 8 Tooth  Dark Gray                  | 2x  Gear - 24 Tooth  Dark Gray               | 1x  Gear - 24 Tooth                   | 2x  Gear - Rack 1x4  Light Gray |
| 2x  Axle 2  Notched      | 4x  Axle 3  Stud | 4x Axle 5                         | 5x  Axle 4                          | 1x  Gear - 8 Tooth                             | 2x<br>Gear - 24 Tooth                        | 1x  Gear - 24 Tooth  Crown            | 2x  Gear - Rack 1x4             |
| 2x  Axle 2  Notched  Red | 4x  Axle 3  Stud | 4x  Axle 5  Light Gray            | 5x  Axle 4  Black                   | 1x  Gear - 8 Tooth  Dark Gray                  | 2x  Gear - 24 Tooth  Dark Gray               | 1x  Gear - 24 Tooth  Crown            | Gear - Rack 1x4 Light Gray 8x   |
| 2x  Axle 2  Notched  Red | 4x  Axle 3  Stud | 4x  Axle 5  Light Gray            | 5x  Axle 4  Black                   | 1x  Gear - 8 Tooth  Dark Gray                  | 2x  Gear - 24 Tooth  Dark Gray               | 1x  Gear - 24 Tooth  Crown            | Gear - Rack 1x4 Light Gray 8x   |
| Axle 2 Notched Red  2x   | 4x  Axle 3  Stud | 4x  Axle 5  Light Gray  2x        | 5x  Axle 4  Black 2x                | 1x  Gear - 8 Tooth  Dark Gray  2x              | 2x Gear - 24 Tooth Dark Gray 2x              | 1x  Gear - 24 Tooth  Crown            | Gear - Rack 1x4  Light Gray  8x |
| 2x  Axle 2  Notched  Red | 4x  Axle 3  Stud | Axle 5 Light Gray  2x Wheel - Rim | 5x  Axle 4  Black  2x  Wheel - Tire | 1x  Gear - 8 Tooth  Dark Gray  2x  Wheel - Rim | 2x Gear - 24 Tooth Dark Gray 2x Wheel - Tire | 1x  Gear - 24 Tooth  Crown            | Gear - Rack 1x4 Light Gray 8x   |
| Axle 2 Notched Red 2x    | 4x  Axle 3  Stud | 4x  Axle 5  Light Gray  2x        | 5x  Axle 4  Black 2x                | 1x  Gear - 8 Tooth  Dark Gray  2x              | 2x Gear - 24 Tooth Dark Gray 2x              | 1x  Gear - 24 Tooth  Crown            | Gear - Rack 1x4  Light Gray  8x |