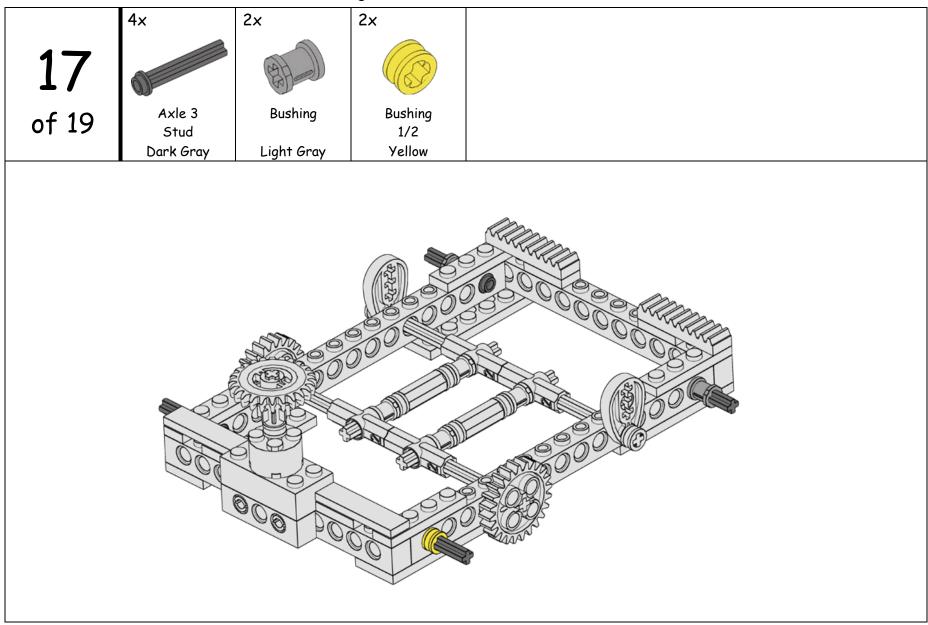

# EARLY Galacticville Mission Sojourner Carrier

| 1x                       | 2x               | 2x                                |                                     | 4x                                             | 4x                                           | 4x                                    |                                 |
|--------------------------|------------------|-----------------------------------|-------------------------------------|------------------------------------------------|----------------------------------------------|---------------------------------------|---------------------------------|
| 1X                       | 2.8              | 2X                                |                                     | 44                                             | 77                                           | 4X                                    |                                 |
|                          | 2000             | 30000                             |                                     |                                                | 9                                            | 9889                                  |                                 |
| 9309                     | 200000           | 200000000                         |                                     | 9                                              | 9                                            | 92569                                 |                                 |
|                          | 7000             | 300                               |                                     |                                                |                                              | G.                                    |                                 |
| Brick 1x4                | Brick 1x12       | Brick 1x16                        |                                     | Plate 1x2                                      | Plate 1x4                                    | Plate 2x6                             |                                 |
| Holes                    | Holes            | Holes                             |                                     |                                                |                                              | Holes                                 |                                 |
| Blue                     | Blue             | Blue                              |                                     | Blue                                           | Blue                                         | Blue                                  |                                 |
| 1×                       | 1×               | 2x                                | 2x                                  | 6x                                             | 9x                                           | 2x                                    | 4×                              |
| 099                      | 000              |                                   |                                     |                                                |                                              |                                       |                                 |
| 1999                     |                  |                                   |                                     | (le HA)                                        | ((63)                                        | 143                                   |                                 |
|                          |                  |                                   |                                     | (A)                                            | 1000                                         |                                       | 0                               |
| Brick 2x4                | Brick            | Plate 1×4                         | Pin                                 | Bushing                                        | Bushing                                      | Connector                             | Connector                       |
|                          | Round 2x2        | Tile                              | Slots                               |                                                | 1/2                                          | Union                                 | Union - Hole                    |
| White                    | White            | White                             | Black                               | Light Gray                                     | Yellow                                       | Light Gray                            | Red                             |
| WITTE                    |                  |                                   | •                                   | 2.3 2                                          |                                              | 2.9 2. 47                             |                                 |
| 2x                       | 4x               | 4×                                | 5x                                  | 1x                                             | 2x                                           | 1x                                    | 2x                              |
|                          |                  |                                   |                                     | · · · · · · · · · · · · · · · · · · ·          |                                              | · · · · · · · · · · · · · · · · · · · |                                 |
|                          |                  |                                   |                                     | · · · · · · · · · · · · · · · · · · ·          |                                              | · · · · · · · · · · · · · · · · · · · |                                 |
|                          |                  |                                   |                                     | · · · · · · · · · · · · · · · · · · ·          |                                              | · · · · · · · · · · · · · · · · · · · |                                 |
| 2x                       | 4x               | 4x                                | 5x                                  | 1×                                             | 2x                                           | 1×                                    | 2×                              |
| 2x  Axle 2               | 4x Axle 3        |                                   |                                     | · · · · · · · · · · · · · · · · · · ·          |                                              | 1x  Gear - 24 Tooth                   |                                 |
| 2x  Axle 2  Notched      | 4x  Axle 3  Stud | 4x Axle 5                         | 5x  Axle 4                          | 1x  Gear - 8 Tooth                             | 2x<br>Gear - 24 Tooth                        | 1x  Gear - 24 Tooth  Crown            | 2x  Gear - Rack 1x4             |
| 2x  Axle 2  Notched  Red | 4x Axle 3        | 4x  Axle 5  Light Gray            | 5x  Axle 4  Black                   | 1x  Gear - 8 Tooth  Dark Gray                  | 2x  Gear - 24 Tooth  Dark Gray               | 1x  Gear - 24 Tooth                   | 2x  Gear - Rack 1x4  Light Gray |
| 2x  Axle 2  Notched      | 4x  Axle 3  Stud | 4x Axle 5                         | 5x  Axle 4                          | 1x  Gear - 8 Tooth                             | 2x<br>Gear - 24 Tooth                        | 1x  Gear - 24 Tooth  Crown            | 2x  Gear - Rack 1x4             |
| 2x  Axle 2  Notched  Red | 4x  Axle 3  Stud | 4x  Axle 5  Light Gray            | 5x  Axle 4  Black                   | 1x  Gear - 8 Tooth  Dark Gray                  | 2x  Gear - 24 Tooth  Dark Gray               | 1x  Gear - 24 Tooth  Crown            | Gear - Rack 1x4 Light Gray 8x   |
| 2x  Axle 2  Notched  Red | 4x  Axle 3  Stud | 4x  Axle 5  Light Gray            | 5x  Axle 4  Black                   | 1x  Gear - 8 Tooth  Dark Gray                  | 2x  Gear - 24 Tooth  Dark Gray               | 1x  Gear - 24 Tooth  Crown            | Gear - Rack 1x4 Light Gray 8x   |
| Axle 2 Notched Red  2x   | 4x  Axle 3  Stud | 4x  Axle 5  Light Gray  2x        | 5x  Axle 4  Black 2x                | 1x  Gear - 8 Tooth  Dark Gray  2x              | 2x Gear - 24 Tooth Dark Gray 2x              | 1x  Gear - 24 Tooth  Crown            | Gear - Rack 1x4  Light Gray  8x |
| 2x  Axle 2  Notched  Red | 4x  Axle 3  Stud | Axle 5 Light Gray  2x Wheel - Rim | 5x  Axle 4  Black  2x  Wheel - Tire | 1x  Gear - 8 Tooth  Dark Gray  2x  Wheel - Rim | 2x Gear - 24 Tooth Dark Gray 2x Wheel - Tire | 1x  Gear - 24 Tooth  Crown            | Gear - Rack 1x4 Light Gray 8x   |
| Axle 2 Notched Red 2x    | 4x  Axle 3  Stud | 4x  Axle 5  Light Gray  2x        | 5x  Axle 4  Black 2x                | 1x  Gear - 8 Tooth  Dark Gray  2x              | 2x Gear - 24 Tooth Dark Gray 2x              | 1x  Gear - 24 Tooth  Crown            | Gear - Rack 1x4  Light Gray  8x |