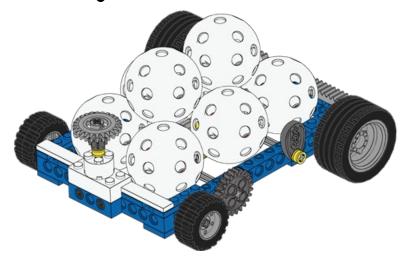

# EARLY Galacticville Mission Sojourner Carrier

| 1x                       | 2x               | 2x                                |                                     | 4x                                             | 4x                                           | 4x                                    |                                 |
|--------------------------|------------------|-----------------------------------|-------------------------------------|------------------------------------------------|----------------------------------------------|---------------------------------------|---------------------------------|
| 1X                       | 2.8              | 2X                                |                                     | 44                                             | 77                                           | 4X                                    |                                 |
|                          | 2000             | 30000                             |                                     |                                                | 9                                            | 9889                                  |                                 |
| 9309                     | 200000           | 200000000                         |                                     | 9                                              | 9                                            | 92569                                 |                                 |
|                          | 7000             | 300                               |                                     |                                                |                                              | G.                                    |                                 |
| Brick 1x4                | Brick 1x12       | Brick 1x16                        |                                     | Plate 1x2                                      | Plate 1x4                                    | Plate 2x6                             |                                 |
| Holes                    | Holes            | Holes                             |                                     |                                                |                                              | Holes                                 |                                 |
| Blue                     | Blue             | Blue                              |                                     | Blue                                           | Blue                                         | Blue                                  |                                 |
| 1×                       | 1×               | 2x                                | 2x                                  | 6x                                             | 9x                                           | 2x                                    | 4×                              |
| 099                      | 000              |                                   |                                     |                                                |                                              |                                       |                                 |
| 1999                     |                  |                                   |                                     | (le HA)                                        | ((63)                                        | 143                                   |                                 |
|                          |                  |                                   |                                     | (A)                                            | 1000                                         |                                       | 0                               |
| Brick 2x4                | Brick            | Plate 1×4                         | Pin                                 | Bushing                                        | Bushing                                      | Connector                             | Connector                       |
|                          | Round 2x2        | Tile                              | Slots                               |                                                | 1/2                                          | Union                                 | Union - Hole                    |
| White                    | White            | White                             | Black                               | Light Gray                                     | Yellow                                       | Light Gray                            | Red                             |
| WITTE                    |                  |                                   | •                                   | 2.3 2                                          |                                              | 2.9 2. 47                             |                                 |
| 2x                       | 4x               | 4×                                | 5x                                  | 1x                                             | 2x                                           | 1x                                    | 2x                              |
|                          |                  |                                   |                                     | · · · · · · · · · · · · · · · · · · ·          |                                              | · · · · · · · · · · · · · · · · · · · |                                 |
|                          |                  |                                   |                                     | · · · · · · · · · · · · · · · · · · ·          |                                              | · · · · · · · · · · · · · · · · · · · |                                 |
|                          |                  |                                   |                                     | · · · · · · · · · · · · · · · · · · ·          |                                              | · · · · · · · · · · · · · · · · · · · |                                 |
| 2x                       | 4x               | 4x                                | 5x                                  | 1×                                             | 2x                                           | 1×                                    | 2×                              |
| 2x  Axle 2               | 4x Axle 3        |                                   |                                     | · · · · · · · · · · · · · · · · · · ·          |                                              | 1x  Gear - 24 Tooth                   |                                 |
| 2x  Axle 2  Notched      | 4x  Axle 3  Stud | 4x Axle 5                         | 5x  Axle 4                          | 1x  Gear - 8 Tooth                             | 2x<br>Gear - 24 Tooth                        | 1x  Gear - 24 Tooth  Crown            | 2x  Gear - Rack 1x4             |
| 2x  Axle 2  Notched  Red | 4x Axle 3        | 4x  Axle 5  Light Gray            | 5x  Axle 4  Black                   | 1x  Gear - 8 Tooth  Dark Gray                  | 2x  Gear - 24 Tooth  Dark Gray               | 1x  Gear - 24 Tooth                   | 2x  Gear - Rack 1x4  Light Gray |
| 2x  Axle 2  Notched      | 4x  Axle 3  Stud | 4x Axle 5                         | 5x  Axle 4                          | 1x  Gear - 8 Tooth                             | 2x<br>Gear - 24 Tooth                        | 1x  Gear - 24 Tooth  Crown            | 2x  Gear - Rack 1x4             |
| 2x  Axle 2  Notched  Red | 4x  Axle 3  Stud | 4x  Axle 5  Light Gray            | 5x  Axle 4  Black                   | 1x  Gear - 8 Tooth  Dark Gray                  | 2x  Gear - 24 Tooth  Dark Gray               | 1x  Gear - 24 Tooth  Crown            | Gear - Rack 1x4 Light Gray 8x   |
| 2x  Axle 2  Notched  Red | 4x  Axle 3  Stud | 4x  Axle 5  Light Gray            | 5x  Axle 4  Black                   | 1x  Gear - 8 Tooth  Dark Gray                  | 2x  Gear - 24 Tooth  Dark Gray               | 1x  Gear - 24 Tooth  Crown            | Gear - Rack 1x4 Light Gray 8x   |
| Axle 2 Notched Red  2x   | 4x  Axle 3  Stud | 4x  Axle 5  Light Gray  2x        | 5x  Axle 4  Black 2x                | 1x  Gear - 8 Tooth  Dark Gray  2x              | 2x Gear - 24 Tooth Dark Gray 2x              | 1x  Gear - 24 Tooth  Crown            | Gear - Rack 1x4  Light Gray  8x |
| 2x  Axle 2  Notched  Red | 4x  Axle 3  Stud | Axle 5 Light Gray  2x Wheel - Rim | 5x  Axle 4  Black  2x  Wheel - Tire | 1x  Gear - 8 Tooth  Dark Gray  2x  Wheel - Rim | 2x Gear - 24 Tooth Dark Gray 2x Wheel - Tire | 1x  Gear - 24 Tooth  Crown            | Gear - Rack 1x4 Light Gray 8x   |
| Axle 2 Notched Red 2x    | 4x  Axle 3  Stud | 4x  Axle 5  Light Gray  2x        | 5x  Axle 4  Black 2x                | 1x  Gear - 8 Tooth  Dark Gray  2x              | 2x Gear - 24 Tooth Dark Gray 2x              | 1x  Gear - 24 Tooth  Crown            | Gear - Rack 1x4  Light Gray  8x |