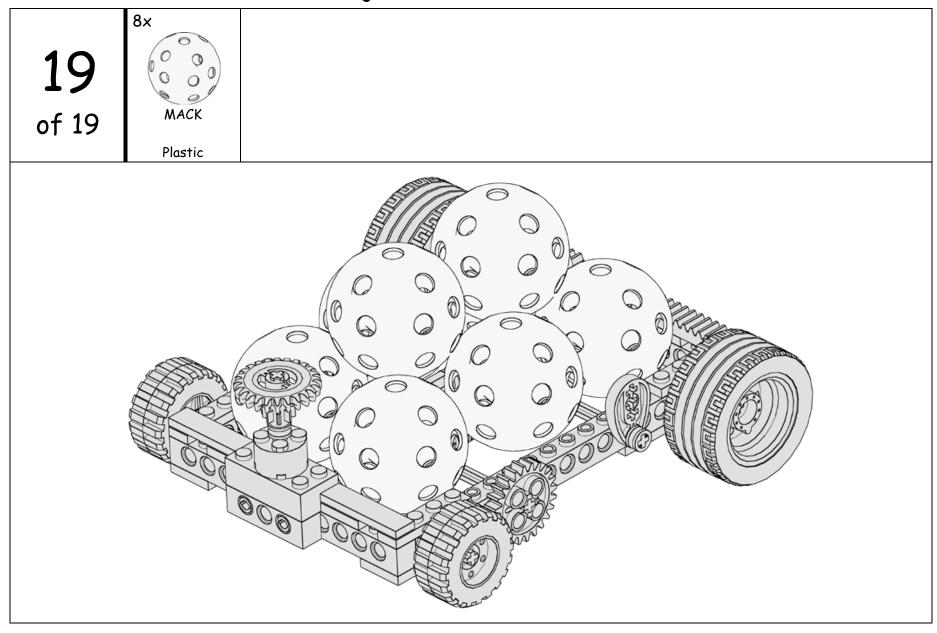

# EARLY Galacticville Mission Sojourner Carrier

| 1x                       | 2x               | 2x                                |                                     | 4x                                             | 4x                                           | 4x                                    |                                 |
|--------------------------|------------------|-----------------------------------|-------------------------------------|------------------------------------------------|----------------------------------------------|---------------------------------------|---------------------------------|
| 1X                       | 2.8              | 2X                                |                                     | 44                                             | 77                                           | 4X                                    |                                 |
|                          | 2000             | 30000                             |                                     |                                                | 9                                            | 9889                                  |                                 |
| 9309                     | 200000           | 200000000                         |                                     | 9                                              | 9                                            | 92569                                 |                                 |
|                          | 7000             | 300                               |                                     |                                                |                                              | G.                                    |                                 |
| Brick 1x4                | Brick 1x12       | Brick 1x16                        |                                     | Plate 1x2                                      | Plate 1x4                                    | Plate 2x6                             |                                 |
| Holes                    | Holes            | Holes                             |                                     |                                                |                                              | Holes                                 |                                 |
| Blue                     | Blue             | Blue                              |                                     | Blue                                           | Blue                                         | Blue                                  |                                 |
| 1×                       | 1×               | 2x                                | 2x                                  | 6x                                             | 9x                                           | 2x                                    | 4×                              |
| 099                      | 000              |                                   |                                     |                                                |                                              |                                       |                                 |
| 1999                     |                  |                                   |                                     | (le HA)                                        | ((63)                                        | 143                                   |                                 |
|                          |                  |                                   |                                     | (A)                                            | 1000                                         |                                       | 0                               |
| Brick 2x4                | Brick            | Plate 1×4                         | Pin                                 | Bushing                                        | Bushing                                      | Connector                             | Connector                       |
|                          | Round 2x2        | Tile                              | Slots                               |                                                | 1/2                                          | Union                                 | Union - Hole                    |
| White                    | White            | White                             | Black                               | Light Gray                                     | Yellow                                       | Light Gray                            | Red                             |
| WITTE                    |                  |                                   | •                                   | 2.3 2                                          |                                              | 2.9 2. 47                             |                                 |
| 2x                       | 4x               | 4×                                | 5x                                  | 1x                                             | 2x                                           | 1x                                    | 2x                              |
|                          |                  |                                   |                                     | · · · · · · · · · · · · · · · · · · ·          |                                              | · · · · · · · · · · · · · · · · · · · |                                 |
|                          |                  |                                   |                                     | · · · · · · · · · · · · · · · · · · ·          |                                              | · · · · · · · · · · · · · · · · · · · |                                 |
|                          |                  |                                   |                                     | · · · · · · · · · · · · · · · · · · ·          |                                              | · · · · · · · · · · · · · · · · · · · |                                 |
| 2x                       | 4x               | 4x                                | 5x                                  | 1×                                             | 2x                                           | 1×                                    | 2×                              |
| 2x  Axle 2               | 4x Axle 3        |                                   |                                     | · · · · · · · · · · · · · · · · · · ·          |                                              | 1x  Gear - 24 Tooth                   |                                 |
| 2x  Axle 2  Notched      | 4x  Axle 3  Stud | 4x Axle 5                         | 5x  Axle 4                          | 1x  Gear - 8 Tooth                             | 2x<br>Gear - 24 Tooth                        | 1x  Gear - 24 Tooth  Crown            | 2x  Gear - Rack 1x4             |
| 2x  Axle 2  Notched  Red | 4x Axle 3        | 4x  Axle 5  Light Gray            | 5x  Axle 4  Black                   | 1x  Gear - 8 Tooth  Dark Gray                  | 2x  Gear - 24 Tooth  Dark Gray               | 1x  Gear - 24 Tooth                   | 2x  Gear - Rack 1x4  Light Gray |
| 2x  Axle 2  Notched      | 4x  Axle 3  Stud | 4x Axle 5                         | 5x  Axle 4                          | 1x  Gear - 8 Tooth                             | 2x<br>Gear - 24 Tooth                        | 1x  Gear - 24 Tooth  Crown            | 2x  Gear - Rack 1x4             |
| 2x  Axle 2  Notched  Red | 4x  Axle 3  Stud | 4x  Axle 5  Light Gray            | 5x  Axle 4  Black                   | 1x  Gear - 8 Tooth  Dark Gray                  | 2x  Gear - 24 Tooth  Dark Gray               | 1x  Gear - 24 Tooth  Crown            | Gear - Rack 1x4 Light Gray 8x   |
| 2x  Axle 2  Notched  Red | 4x  Axle 3  Stud | 4x  Axle 5  Light Gray            | 5x  Axle 4  Black                   | 1x  Gear - 8 Tooth  Dark Gray                  | 2x  Gear - 24 Tooth  Dark Gray               | 1x  Gear - 24 Tooth  Crown            | Gear - Rack 1x4 Light Gray 8x   |
| Axle 2 Notched Red  2x   | 4x  Axle 3  Stud | 4x  Axle 5  Light Gray  2x        | 5x  Axle 4  Black 2x                | 1x  Gear - 8 Tooth  Dark Gray  2x              | 2x Gear - 24 Tooth Dark Gray 2x              | 1x  Gear - 24 Tooth  Crown            | Gear - Rack 1x4  Light Gray  8x |
| 2x  Axle 2  Notched  Red | 4x  Axle 3  Stud | Axle 5 Light Gray  2x Wheel - Rim | 5x  Axle 4  Black  2x  Wheel - Tire | 1x  Gear - 8 Tooth  Dark Gray  2x  Wheel - Rim | 2x Gear - 24 Tooth Dark Gray 2x Wheel - Tire | 1x  Gear - 24 Tooth  Crown            | Gear - Rack 1x4 Light Gray 8x   |
| Axle 2 Notched Red 2x    | 4x  Axle 3  Stud | 4x  Axle 5  Light Gray  2x        | 5x  Axle 4  Black 2x                | 1x  Gear - 8 Tooth  Dark Gray  2x              | 2x Gear - 24 Tooth Dark Gray 2x              | 1x  Gear - 24 Tooth  Crown            | Gear - Rack 1x4  Light Gray  8x |