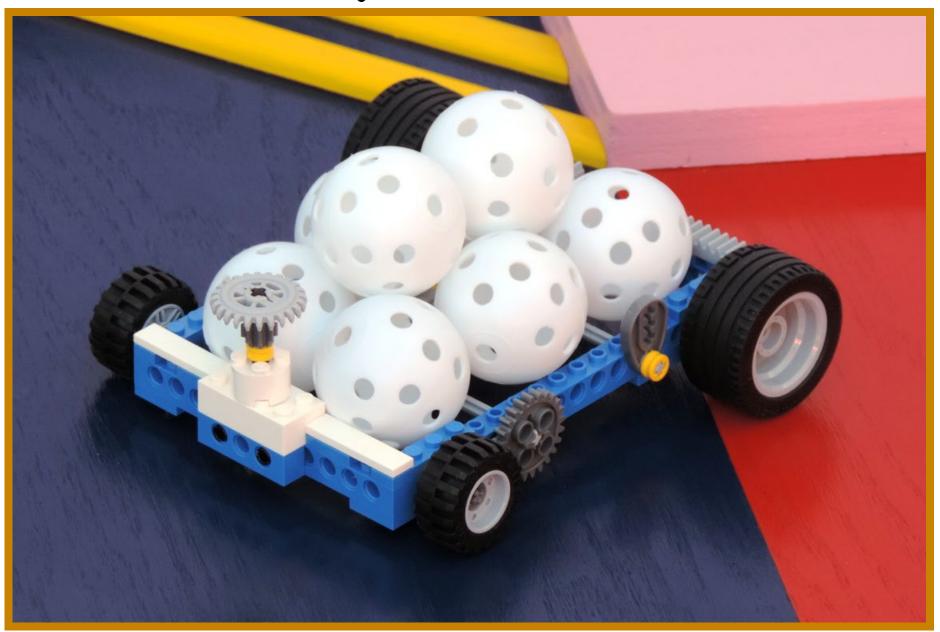

# EARLY Galacticville Mission Sojourner Carrier

| 1x                       | 2x               | 2x                                |                                     | 4x                                             | 4x                                           | 4x                                    |                                 |
|--------------------------|------------------|-----------------------------------|-------------------------------------|------------------------------------------------|----------------------------------------------|---------------------------------------|---------------------------------|
| 1X                       | 2.8              | 2X                                |                                     | 44                                             | 77                                           | 4X                                    |                                 |
|                          | 2000             | 30000                             |                                     |                                                | 9                                            | 9889                                  |                                 |
| 9309                     | 200000           | 200000000                         |                                     | 9                                              | 9                                            | 92569                                 |                                 |
|                          | 7000             | 300                               |                                     |                                                |                                              | G.                                    |                                 |
| Brick 1x4                | Brick 1x12       | Brick 1x16                        |                                     | Plate 1x2                                      | Plate 1x4                                    | Plate 2x6                             |                                 |
| Holes                    | Holes            | Holes                             |                                     |                                                |                                              | Holes                                 |                                 |
| Blue                     | Blue             | Blue                              |                                     | Blue                                           | Blue                                         | Blue                                  |                                 |
| 1×                       | 1×               | 2x                                | 2x                                  | 6x                                             | 9x                                           | 2x                                    | 4×                              |
| 099                      | 000              |                                   |                                     |                                                |                                              |                                       |                                 |
| 1999                     |                  |                                   |                                     | (le HA)                                        | ((63)                                        | 143                                   |                                 |
|                          |                  |                                   |                                     | (A)                                            | 1000                                         |                                       | 0                               |
| Brick 2x4                | Brick            | Plate 1×4                         | Pin                                 | Bushing                                        | Bushing                                      | Connector                             | Connector                       |
|                          | Round 2x2        | Tile                              | Slots                               |                                                | 1/2                                          | Union                                 | Union - Hole                    |
| White                    | White            | White                             | Black                               | Light Gray                                     | Yellow                                       | Light Gray                            | Red                             |
| WITTE                    |                  |                                   | •                                   | 2.3 2                                          |                                              | 2.9 2. 47                             |                                 |
| 2x                       | 4x               | 4×                                | 5x                                  | 1x                                             | 2x                                           | 1x                                    | 2x                              |
|                          |                  |                                   |                                     | · · · · · · · · · · · · · · · · · · ·          |                                              | · · · · · · · · · · · · · · · · · · · |                                 |
|                          |                  |                                   |                                     | · · · · · · · · · · · · · · · · · · ·          |                                              | · · · · · · · · · · · · · · · · · · · |                                 |
|                          |                  |                                   |                                     | · · · · · · · · · · · · · · · · · · ·          |                                              | · · · · · · · · · · · · · · · · · · · |                                 |
| 2x                       | 4x               | 4x                                | 5x                                  | 1×                                             | 2x                                           | 1×                                    | 2×                              |
| 2x  Axle 2               | 4x Axle 3        |                                   |                                     | · · · · · · · · · · · · · · · · · · ·          |                                              | 1x  Gear - 24 Tooth                   |                                 |
| 2x  Axle 2  Notched      | 4x  Axle 3  Stud | 4x Axle 5                         | 5x  Axle 4                          | 1x  Gear - 8 Tooth                             | 2x<br>Gear - 24 Tooth                        | 1x  Gear - 24 Tooth  Crown            | 2x  Gear - Rack 1x4             |
| 2x  Axle 2  Notched  Red | 4x Axle 3        | 4x  Axle 5  Light Gray            | 5x  Axle 4  Black                   | 1x  Gear - 8 Tooth  Dark Gray                  | 2x  Gear - 24 Tooth  Dark Gray               | 1x  Gear - 24 Tooth                   | 2x  Gear - Rack 1x4  Light Gray |
| 2x  Axle 2  Notched      | 4x  Axle 3  Stud | 4x Axle 5                         | 5x  Axle 4                          | 1x  Gear - 8 Tooth                             | 2x<br>Gear - 24 Tooth                        | 1x  Gear - 24 Tooth  Crown            | 2x  Gear - Rack 1x4             |
| 2x  Axle 2  Notched  Red | 4x  Axle 3  Stud | 4x  Axle 5  Light Gray            | 5x  Axle 4  Black                   | 1x  Gear - 8 Tooth  Dark Gray                  | 2x  Gear - 24 Tooth  Dark Gray               | 1x  Gear - 24 Tooth  Crown            | Gear - Rack 1x4 Light Gray 8x   |
| 2x  Axle 2  Notched  Red | 4x  Axle 3  Stud | 4x  Axle 5  Light Gray            | 5x  Axle 4  Black                   | 1x  Gear - 8 Tooth  Dark Gray                  | 2x  Gear - 24 Tooth  Dark Gray               | 1x  Gear - 24 Tooth  Crown            | Gear - Rack 1x4 Light Gray 8x   |
| Axle 2 Notched Red  2x   | 4x  Axle 3  Stud | 4x  Axle 5  Light Gray  2x        | 5x  Axle 4  Black 2x                | 1x  Gear - 8 Tooth  Dark Gray  2x              | 2x Gear - 24 Tooth Dark Gray 2x              | 1x  Gear - 24 Tooth  Crown            | Gear - Rack 1x4  Light Gray  8x |
| 2x  Axle 2  Notched  Red | 4x  Axle 3  Stud | Axle 5 Light Gray  2x Wheel - Rim | 5x  Axle 4  Black  2x  Wheel - Tire | 1x  Gear - 8 Tooth  Dark Gray  2x  Wheel - Rim | 2x Gear - 24 Tooth Dark Gray 2x Wheel - Tire | 1x  Gear - 24 Tooth  Crown            | Gear - Rack 1x4 Light Gray 8x   |
| Axle 2 Notched Red 2x    | 4x  Axle 3  Stud | 4x  Axle 5  Light Gray  2x        | 5x  Axle 4  Black 2x                | 1x  Gear - 8 Tooth  Dark Gray  2x              | 2x Gear - 24 Tooth Dark Gray 2x              | 1x  Gear - 24 Tooth  Crown            | Gear - Rack 1x4  Light Gray  8x |