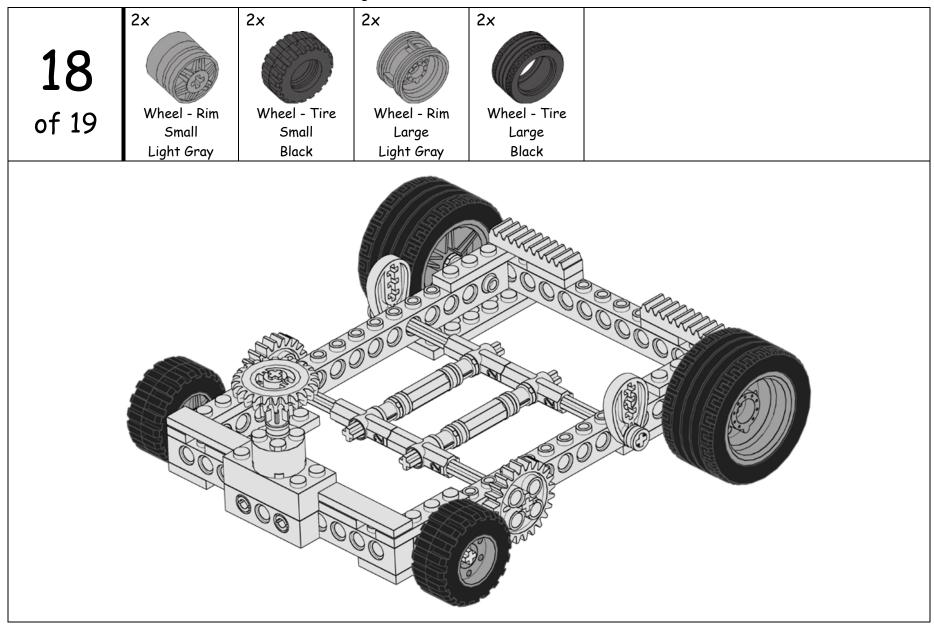

# EARLY Galacticville Mission Sojourner Carrier

| 1x                       | 2x               | 2x                                |                                     | 4x                                             | 4x                                           | 4x                                    |                                 |
|--------------------------|------------------|-----------------------------------|-------------------------------------|------------------------------------------------|----------------------------------------------|---------------------------------------|---------------------------------|
| 1X                       | 2.8              | 2X                                |                                     | 44                                             | 77                                           | 4X                                    |                                 |
|                          | 2000             | 30000                             |                                     |                                                | 9                                            | 9889                                  |                                 |
| 9309                     | 200000           | 200000000                         |                                     | 9                                              | 9                                            | 92569                                 |                                 |
|                          | 7000             | 300                               |                                     |                                                |                                              | G.                                    |                                 |
| Brick 1x4                | Brick 1x12       | Brick 1x16                        |                                     | Plate 1x2                                      | Plate 1x4                                    | Plate 2x6                             |                                 |
| Holes                    | Holes            | Holes                             |                                     |                                                |                                              | Holes                                 |                                 |
| Blue                     | Blue             | Blue                              |                                     | Blue                                           | Blue                                         | Blue                                  |                                 |
| 1×                       | 1×               | 2x                                | 2x                                  | 6x                                             | 9x                                           | 2x                                    | 4×                              |
| 099                      | 000              |                                   |                                     |                                                |                                              |                                       |                                 |
| 1999                     |                  |                                   |                                     | (le HA)                                        | ((63)                                        | 143                                   |                                 |
|                          |                  |                                   |                                     | (A)                                            | 1000                                         |                                       | 0                               |
| Brick 2x4                | Brick            | Plate 1×4                         | Pin                                 | Bushing                                        | Bushing                                      | Connector                             | Connector                       |
|                          | Round 2x2        | Tile                              | Slots                               |                                                | 1/2                                          | Union                                 | Union - Hole                    |
| White                    | White            | White                             | Black                               | Light Gray                                     | Yellow                                       | Light Gray                            | Red                             |
| WITTE                    |                  |                                   | •                                   | 2.3 2                                          |                                              | 2.9 2. 47                             |                                 |
| 2x                       | 4x               | 4×                                | 5x                                  | 1x                                             | 2x                                           | 1x                                    | 2x                              |
|                          |                  |                                   |                                     | · · · · · · · · · · · · · · · · · · ·          |                                              | · · · · · · · · · · · · · · · · · · · |                                 |
|                          |                  |                                   |                                     | · · · · · · · · · · · · · · · · · · ·          |                                              | · · · · · · · · · · · · · · · · · · · |                                 |
|                          |                  |                                   |                                     | · · · · · · · · · · · · · · · · · · ·          |                                              | · · · · · · · · · · · · · · · · · · · |                                 |
| 2x                       | 4x               | 4x                                | 5x                                  | 1×                                             | 2x                                           | 1×                                    | 2×                              |
| 2x  Axle 2               | 4x Axle 3        |                                   |                                     | · · · · · · · · · · · · · · · · · · ·          |                                              | 1x  Gear - 24 Tooth                   |                                 |
| 2x  Axle 2  Notched      | 4x  Axle 3  Stud | 4x Axle 5                         | 5x  Axle 4                          | 1x  Gear - 8 Tooth                             | 2x<br>Gear - 24 Tooth                        | 1x  Gear - 24 Tooth  Crown            | 2x  Gear - Rack 1x4             |
| 2x  Axle 2  Notched  Red | 4x Axle 3        | 4x  Axle 5  Light Gray            | 5x  Axle 4  Black                   | 1x  Gear - 8 Tooth  Dark Gray                  | 2x  Gear - 24 Tooth  Dark Gray               | 1x  Gear - 24 Tooth                   | 2x  Gear - Rack 1x4  Light Gray |
| 2x  Axle 2  Notched      | 4x  Axle 3  Stud | 4x Axle 5                         | 5x  Axle 4                          | 1x  Gear - 8 Tooth                             | 2x<br>Gear - 24 Tooth                        | 1x  Gear - 24 Tooth  Crown            | 2x  Gear - Rack 1x4             |
| 2x  Axle 2  Notched  Red | 4x  Axle 3  Stud | 4x  Axle 5  Light Gray            | 5x  Axle 4  Black                   | 1x  Gear - 8 Tooth  Dark Gray                  | 2x  Gear - 24 Tooth  Dark Gray               | 1x  Gear - 24 Tooth  Crown            | Gear - Rack 1x4 Light Gray 8x   |
| 2x  Axle 2  Notched  Red | 4x  Axle 3  Stud | 4x  Axle 5  Light Gray            | 5x  Axle 4  Black                   | 1x  Gear - 8 Tooth  Dark Gray                  | 2x  Gear - 24 Tooth  Dark Gray               | 1x  Gear - 24 Tooth  Crown            | Gear - Rack 1x4 Light Gray 8x   |
| Axle 2 Notched Red  2x   | 4x  Axle 3  Stud | 4x  Axle 5  Light Gray  2x        | 5x  Axle 4  Black 2x                | 1x  Gear - 8 Tooth  Dark Gray  2x              | 2x Gear - 24 Tooth Dark Gray 2x              | 1x  Gear - 24 Tooth  Crown            | Gear - Rack 1x4  Light Gray  8x |
| 2x  Axle 2  Notched  Red | 4x  Axle 3  Stud | Axle 5 Light Gray  2x Wheel - Rim | 5x  Axle 4  Black  2x  Wheel - Tire | 1x  Gear - 8 Tooth  Dark Gray  2x  Wheel - Rim | 2x Gear - 24 Tooth Dark Gray 2x Wheel - Tire | 1x  Gear - 24 Tooth  Crown            | Gear - Rack 1x4 Light Gray 8x   |
| Axle 2 Notched Red 2x    | 4x  Axle 3  Stud | 4x  Axle 5  Light Gray  2x        | 5x  Axle 4  Black 2x                | 1x  Gear - 8 Tooth  Dark Gray  2x              | 2x Gear - 24 Tooth Dark Gray 2x              | 1x  Gear - 24 Tooth  Crown            | Gear - Rack 1x4  Light Gray  8x |