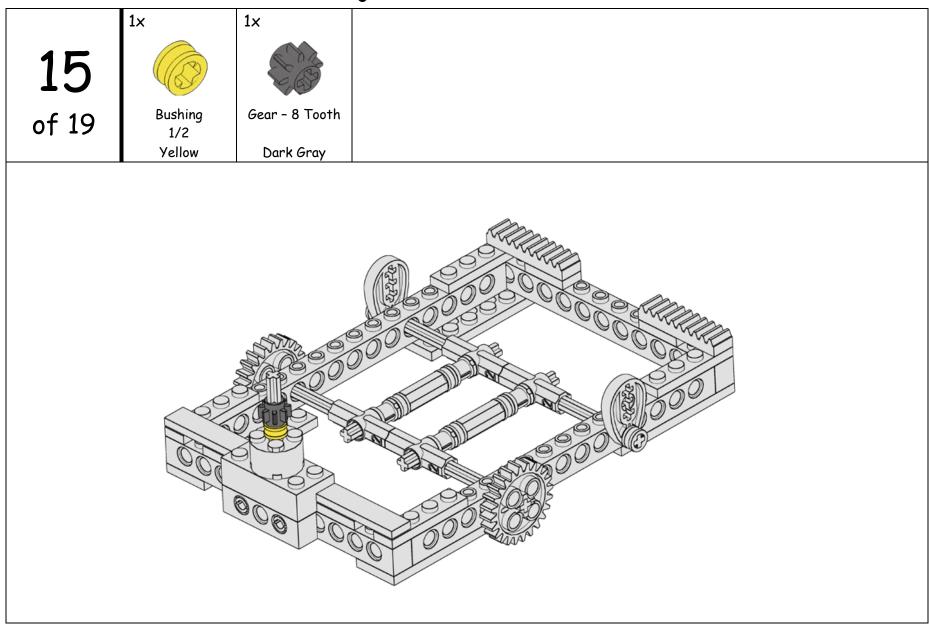

# EARLY Galacticville Mission Sojourner Carrier

| 1x                       | 2x               | 2x                                |                                     | 4x                                             | 4x                                           | 4x                                    |                                 |
|--------------------------|------------------|-----------------------------------|-------------------------------------|------------------------------------------------|----------------------------------------------|---------------------------------------|---------------------------------|
| 1X                       | 2.8              | 2X                                |                                     | 44                                             | 77                                           | 4X                                    |                                 |
|                          | 2000             | 30000                             |                                     |                                                | 9                                            | 9889                                  |                                 |
| 9309                     | 200000           | 200000000                         |                                     | 9                                              | 9                                            | 92569                                 |                                 |
|                          | 7000             | 300                               |                                     |                                                |                                              | G.                                    |                                 |
| Brick 1x4                | Brick 1x12       | Brick 1x16                        |                                     | Plate 1x2                                      | Plate 1x4                                    | Plate 2x6                             |                                 |
| Holes                    | Holes            | Holes                             |                                     |                                                |                                              | Holes                                 |                                 |
| Blue                     | Blue             | Blue                              |                                     | Blue                                           | Blue                                         | Blue                                  |                                 |
| 1×                       | 1×               | 2x                                | 2x                                  | 6x                                             | 9x                                           | 2x                                    | 4×                              |
| 099                      | 000              |                                   |                                     |                                                |                                              |                                       |                                 |
| 1999                     |                  |                                   |                                     | (le HA)                                        | ((63)                                        | 143                                   |                                 |
|                          |                  |                                   |                                     | (A)                                            | 1000                                         |                                       | 0                               |
| Brick 2x4                | Brick            | Plate 1×4                         | Pin                                 | Bushing                                        | Bushing                                      | Connector                             | Connector                       |
|                          | Round 2x2        | Tile                              | Slots                               |                                                | 1/2                                          | Union                                 | Union - Hole                    |
| White                    | White            | White                             | Black                               | Light Gray                                     | Yellow                                       | Light Gray                            | Red                             |
| WITTE                    |                  |                                   | •                                   | 2.3 2                                          |                                              | 2.9 2. 47                             |                                 |
| 2x                       | 4x               | 4×                                | 5x                                  | 1x                                             | 2x                                           | 1x                                    | 2x                              |
|                          |                  |                                   |                                     | · · · · · · · · · · · · · · · · · · ·          |                                              | · · · · · · · · · · · · · · · · · · · |                                 |
|                          |                  |                                   |                                     | · · · · · · · · · · · · · · · · · · ·          |                                              | · · · · · · · · · · · · · · · · · · · |                                 |
|                          |                  |                                   |                                     | · · · · · · · · · · · · · · · · · · ·          |                                              | · · · · · · · · · · · · · · · · · · · |                                 |
| 2x                       | 4x               | 4x                                | 5x                                  | 1×                                             | 2x                                           | 1×                                    | 2×                              |
| 2x  Axle 2               | 4x Axle 3        |                                   |                                     | · · · · · · · · · · · · · · · · · · ·          |                                              | 1x  Gear - 24 Tooth                   |                                 |
| 2x  Axle 2  Notched      | 4x  Axle 3  Stud | 4x Axle 5                         | 5x  Axle 4                          | 1x  Gear - 8 Tooth                             | 2x<br>Gear - 24 Tooth                        | 1x  Gear - 24 Tooth  Crown            | 2x  Gear - Rack 1x4             |
| 2x  Axle 2  Notched  Red | 4x Axle 3        | 4x  Axle 5  Light Gray            | 5x  Axle 4  Black                   | 1x  Gear - 8 Tooth  Dark Gray                  | 2x  Gear - 24 Tooth  Dark Gray               | 1x  Gear - 24 Tooth                   | 2x  Gear - Rack 1x4  Light Gray |
| 2x  Axle 2  Notched      | 4x  Axle 3  Stud | 4x Axle 5                         | 5x  Axle 4                          | 1x  Gear - 8 Tooth                             | 2x<br>Gear - 24 Tooth                        | 1x  Gear - 24 Tooth  Crown            | 2x  Gear - Rack 1x4             |
| 2x  Axle 2  Notched  Red | 4x  Axle 3  Stud | 4x  Axle 5  Light Gray            | 5x  Axle 4  Black                   | 1x  Gear - 8 Tooth  Dark Gray                  | 2x  Gear - 24 Tooth  Dark Gray               | 1x  Gear - 24 Tooth  Crown            | Gear - Rack 1x4 Light Gray 8x   |
| 2x  Axle 2  Notched  Red | 4x  Axle 3  Stud | 4x  Axle 5  Light Gray            | 5x  Axle 4  Black                   | 1x  Gear - 8 Tooth  Dark Gray                  | 2x  Gear - 24 Tooth  Dark Gray               | 1x  Gear - 24 Tooth  Crown            | Gear - Rack 1x4 Light Gray 8x   |
| Axle 2 Notched Red  2x   | 4x  Axle 3  Stud | 4x  Axle 5  Light Gray  2x        | 5x  Axle 4  Black 2x                | 1x  Gear - 8 Tooth  Dark Gray  2x              | 2x Gear - 24 Tooth Dark Gray 2x              | 1x  Gear - 24 Tooth  Crown            | Gear - Rack 1x4  Light Gray  8x |
| 2x  Axle 2  Notched  Red | 4x  Axle 3  Stud | Axle 5 Light Gray  2x Wheel - Rim | 5x  Axle 4  Black  2x  Wheel - Tire | 1x  Gear - 8 Tooth  Dark Gray  2x  Wheel - Rim | 2x Gear - 24 Tooth Dark Gray 2x Wheel - Tire | 1x  Gear - 24 Tooth  Crown            | Gear - Rack 1x4 Light Gray 8x   |
| Axle 2 Notched Red 2x    | 4x  Axle 3  Stud | 4x  Axle 5  Light Gray  2x        | 5x  Axle 4  Black 2x                | 1x  Gear - 8 Tooth  Dark Gray  2x              | 2x Gear - 24 Tooth Dark Gray 2x              | 1x  Gear - 24 Tooth  Crown            | Gear - Rack 1x4  Light Gray  8x |