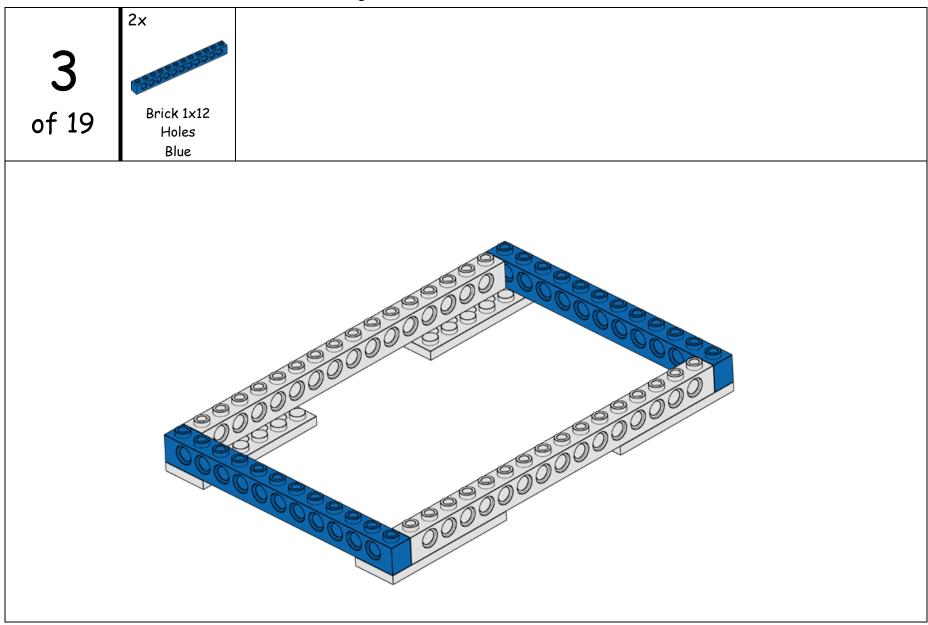

# EARLY Galacticville Mission Sojourner Carrier

| 1x                       | 2x               | 2x                                |                                     | 4x                                             | 4x                                           | 4x                                    |                                 |
|--------------------------|------------------|-----------------------------------|-------------------------------------|------------------------------------------------|----------------------------------------------|---------------------------------------|---------------------------------|
| 1X                       | 2.8              | 2X                                |                                     | 44                                             | 77                                           | 4X                                    |                                 |
|                          | 2000             | 30000                             |                                     |                                                | 9                                            | 9889                                  |                                 |
| 9309                     | 200000           | 200000000                         |                                     | 9                                              | 9                                            | 92569                                 |                                 |
|                          | 7000             | 300                               |                                     |                                                |                                              | G.                                    |                                 |
| Brick 1x4                | Brick 1x12       | Brick 1x16                        |                                     | Plate 1x2                                      | Plate 1x4                                    | Plate 2x6                             |                                 |
| Holes                    | Holes            | Holes                             |                                     |                                                |                                              | Holes                                 |                                 |
| Blue                     | Blue             | Blue                              |                                     | Blue                                           | Blue                                         | Blue                                  |                                 |
| 1×                       | 1×               | 2x                                | 2x                                  | 6x                                             | 9x                                           | 2x                                    | 4×                              |
| 099                      | 000              |                                   |                                     |                                                |                                              |                                       |                                 |
| 1999                     |                  |                                   |                                     | (le HA)                                        | ((63)                                        | 143                                   |                                 |
|                          |                  |                                   |                                     | (A)                                            | 1000                                         |                                       | 0                               |
| Brick 2x4                | Brick            | Plate 1×4                         | Pin                                 | Bushing                                        | Bushing                                      | Connector                             | Connector                       |
|                          | Round 2x2        | Tile                              | Slots                               |                                                | 1/2                                          | Union                                 | Union - Hole                    |
| White                    | White            | White                             | Black                               | Light Gray                                     | Yellow                                       | Light Gray                            | Red                             |
| WITTE                    |                  |                                   | •                                   | 2.3 2                                          |                                              | 2.9 2. 47                             |                                 |
| 2x                       | 4x               | 4×                                | 5x                                  | 1x                                             | 2x                                           | 1x                                    | 2x                              |
|                          |                  |                                   |                                     | · · · · · · · · · · · · · · · · · · ·          |                                              | · · · · · · · · · · · · · · · · · · · |                                 |
|                          |                  |                                   |                                     | · · · · · · · · · · · · · · · · · · ·          |                                              | · · · · · · · · · · · · · · · · · · · |                                 |
|                          |                  |                                   |                                     | · · · · · · · · · · · · · · · · · · ·          |                                              | · · · · · · · · · · · · · · · · · · · |                                 |
| 2x                       | 4x               | 4x                                | 5x                                  | 1×                                             | 2x                                           | 1×                                    | 2×                              |
| 2x  Axle 2               | 4x Axle 3        |                                   |                                     | · · · · · · · · · · · · · · · · · · ·          |                                              | 1x  Gear - 24 Tooth                   |                                 |
| 2x  Axle 2  Notched      | 4x  Axle 3  Stud | 4x Axle 5                         | 5x  Axle 4                          | 1x  Gear - 8 Tooth                             | 2x<br>Gear - 24 Tooth                        | 1x  Gear - 24 Tooth  Crown            | 2x  Gear - Rack 1x4             |
| 2x  Axle 2  Notched  Red | 4x Axle 3        | 4x  Axle 5  Light Gray            | 5x  Axle 4  Black                   | 1x  Gear - 8 Tooth  Dark Gray                  | 2x  Gear - 24 Tooth  Dark Gray               | 1x  Gear - 24 Tooth                   | 2x  Gear - Rack 1x4  Light Gray |
| 2x  Axle 2  Notched      | 4x  Axle 3  Stud | 4x Axle 5                         | 5x  Axle 4                          | 1x  Gear - 8 Tooth                             | 2x<br>Gear - 24 Tooth                        | 1x  Gear - 24 Tooth  Crown            | 2x  Gear - Rack 1x4             |
| 2x  Axle 2  Notched  Red | 4x  Axle 3  Stud | 4x  Axle 5  Light Gray            | 5x  Axle 4  Black                   | 1x  Gear - 8 Tooth  Dark Gray                  | 2x  Gear - 24 Tooth  Dark Gray               | 1x  Gear - 24 Tooth  Crown            | Gear - Rack 1x4 Light Gray 8x   |
| 2x  Axle 2  Notched  Red | 4x  Axle 3  Stud | 4x  Axle 5  Light Gray            | 5x  Axle 4  Black                   | 1x  Gear - 8 Tooth  Dark Gray                  | 2x  Gear - 24 Tooth  Dark Gray               | 1x  Gear - 24 Tooth  Crown            | Gear - Rack 1x4 Light Gray 8x   |
| Axle 2 Notched Red  2x   | 4x  Axle 3  Stud | 4x  Axle 5  Light Gray  2x        | 5x  Axle 4  Black 2x                | 1x  Gear - 8 Tooth  Dark Gray  2x              | 2x Gear - 24 Tooth Dark Gray 2x              | 1x  Gear - 24 Tooth  Crown            | Gear - Rack 1x4  Light Gray  8x |
| 2x  Axle 2  Notched  Red | 4x  Axle 3  Stud | Axle 5 Light Gray  2x Wheel - Rim | 5x  Axle 4  Black  2x  Wheel - Tire | 1x  Gear - 8 Tooth  Dark Gray  2x  Wheel - Rim | 2x Gear - 24 Tooth Dark Gray 2x Wheel - Tire | 1x  Gear - 24 Tooth  Crown            | Gear - Rack 1x4 Light Gray 8x   |
| Axle 2 Notched Red 2x    | 4x  Axle 3  Stud | 4x  Axle 5  Light Gray  2x        | 5x  Axle 4  Black 2x                | 1x  Gear - 8 Tooth  Dark Gray  2x              | 2x Gear - 24 Tooth Dark Gray 2x              | 1x  Gear - 24 Tooth  Crown            | Gear - Rack 1x4  Light Gray  8x |