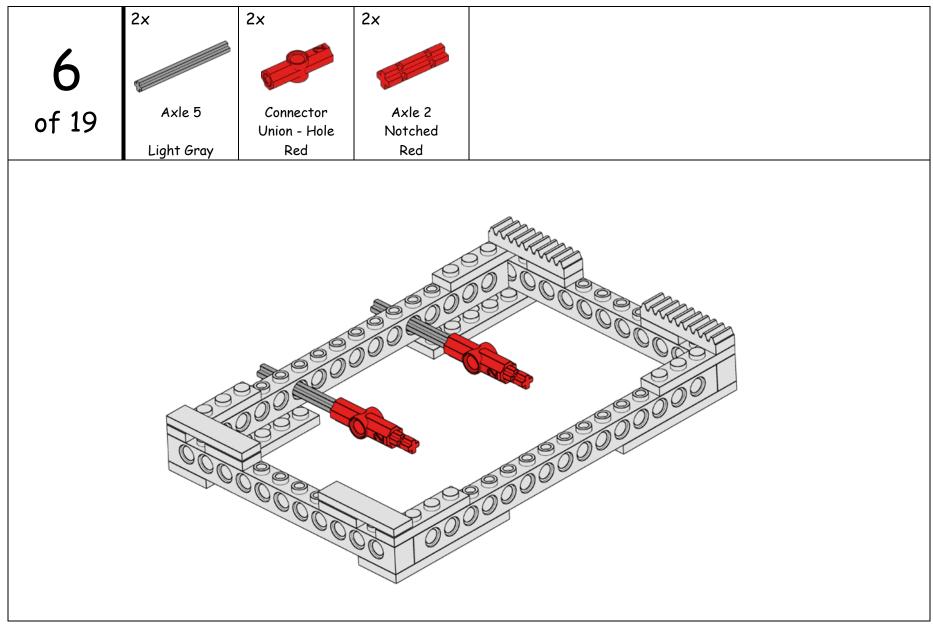

# EARLY Galacticville Mission Sojourner Carrier

| 1x                       | 2x               | 2x                                |                                     | 4x                                             | 4x                                           | 4x                                    |                                 |
|--------------------------|------------------|-----------------------------------|-------------------------------------|------------------------------------------------|----------------------------------------------|---------------------------------------|---------------------------------|
| 1X                       | 2.8              | 2X                                |                                     | 44                                             | 77                                           | 4X                                    |                                 |
|                          | 2000             | 30000                             |                                     |                                                | 9                                            | 9889                                  |                                 |
| 9309                     | 200000           | 200000000                         |                                     | 9                                              | 9                                            | 92569                                 |                                 |
|                          | 7000             | 300                               |                                     |                                                |                                              | G.                                    |                                 |
| Brick 1x4                | Brick 1x12       | Brick 1x16                        |                                     | Plate 1x2                                      | Plate 1x4                                    | Plate 2x6                             |                                 |
| Holes                    | Holes            | Holes                             |                                     |                                                |                                              | Holes                                 |                                 |
| Blue                     | Blue             | Blue                              |                                     | Blue                                           | Blue                                         | Blue                                  |                                 |
| 1×                       | 1×               | 2x                                | 2x                                  | 6x                                             | 9x                                           | 2x                                    | 4×                              |
| 099                      | 000              |                                   |                                     |                                                |                                              |                                       |                                 |
| 1999                     |                  |                                   |                                     | (le HA)                                        | ((63)                                        | 143                                   |                                 |
|                          |                  |                                   |                                     | (A)                                            | 1000                                         |                                       | 0                               |
| Brick 2x4                | Brick            | Plate 1×4                         | Pin                                 | Bushing                                        | Bushing                                      | Connector                             | Connector                       |
|                          | Round 2x2        | Tile                              | Slots                               |                                                | 1/2                                          | Union                                 | Union - Hole                    |
| White                    | White            | White                             | Black                               | Light Gray                                     | Yellow                                       | Light Gray                            | Red                             |
| WITTE                    |                  |                                   | •                                   | 2.3 2                                          |                                              | 2.9 2. 47                             |                                 |
| 2x                       | 4x               | 4×                                | 5x                                  | 1x                                             | 2x                                           | 1x                                    | 2x                              |
|                          |                  |                                   |                                     | · · · · · · · · · · · · · · · · · · ·          |                                              | · · · · · · · · · · · · · · · · · · · |                                 |
|                          |                  |                                   |                                     | · · · · · · · · · · · · · · · · · · ·          |                                              | · · · · · · · · · · · · · · · · · · · |                                 |
|                          |                  |                                   |                                     | · · · · · · · · · · · · · · · · · · ·          |                                              | · · · · · · · · · · · · · · · · · · · |                                 |
| 2x                       | 4x               | 4x                                | 5x                                  | 1×                                             | 2x                                           | 1×                                    | 2×                              |
| 2x  Axle 2               | 4x Axle 3        |                                   |                                     | · · · · · · · · · · · · · · · · · · ·          |                                              | 1x  Gear - 24 Tooth                   |                                 |
| 2x  Axle 2  Notched      | 4x  Axle 3  Stud | 4x Axle 5                         | 5x  Axle 4                          | 1x  Gear - 8 Tooth                             | 2x<br>Gear - 24 Tooth                        | 1x  Gear - 24 Tooth  Crown            | 2x  Gear - Rack 1x4             |
| 2x  Axle 2  Notched  Red | 4x Axle 3        | 4x  Axle 5  Light Gray            | 5x  Axle 4  Black                   | 1x  Gear - 8 Tooth  Dark Gray                  | 2x  Gear - 24 Tooth  Dark Gray               | 1x  Gear - 24 Tooth                   | 2x  Gear - Rack 1x4  Light Gray |
| 2x  Axle 2  Notched      | 4x  Axle 3  Stud | 4x Axle 5                         | 5x  Axle 4                          | 1x  Gear - 8 Tooth                             | 2x<br>Gear - 24 Tooth                        | 1x  Gear - 24 Tooth  Crown            | 2x  Gear - Rack 1x4             |
| 2x  Axle 2  Notched  Red | 4x  Axle 3  Stud | 4x  Axle 5  Light Gray            | 5x  Axle 4  Black                   | 1x  Gear - 8 Tooth  Dark Gray                  | 2x  Gear - 24 Tooth  Dark Gray               | 1x  Gear - 24 Tooth  Crown            | Gear - Rack 1x4 Light Gray 8x   |
| 2x  Axle 2  Notched  Red | 4x  Axle 3  Stud | 4x  Axle 5  Light Gray            | 5x  Axle 4  Black                   | 1x  Gear - 8 Tooth  Dark Gray                  | 2x  Gear - 24 Tooth  Dark Gray               | 1x  Gear - 24 Tooth  Crown            | Gear - Rack 1x4 Light Gray 8x   |
| Axle 2 Notched Red  2x   | 4x  Axle 3  Stud | 4x  Axle 5  Light Gray  2x        | 5x  Axle 4  Black 2x                | 1x  Gear - 8 Tooth  Dark Gray  2x              | 2x Gear - 24 Tooth Dark Gray 2x              | 1x  Gear - 24 Tooth  Crown            | Gear - Rack 1x4  Light Gray  8x |
| 2x  Axle 2  Notched  Red | 4x  Axle 3  Stud | Axle 5 Light Gray  2x Wheel - Rim | 5x  Axle 4  Black  2x  Wheel - Tire | 1x  Gear - 8 Tooth  Dark Gray  2x  Wheel - Rim | 2x Gear - 24 Tooth Dark Gray 2x Wheel - Tire | 1x  Gear - 24 Tooth  Crown            | Gear - Rack 1x4 Light Gray 8x   |
| Axle 2 Notched Red 2x    | 4x  Axle 3  Stud | 4x  Axle 5  Light Gray  2x        | 5x  Axle 4  Black 2x                | 1x  Gear - 8 Tooth  Dark Gray  2x              | 2x Gear - 24 Tooth Dark Gray 2x              | 1x  Gear - 24 Tooth  Crown            | Gear - Rack 1x4  Light Gray  8x |