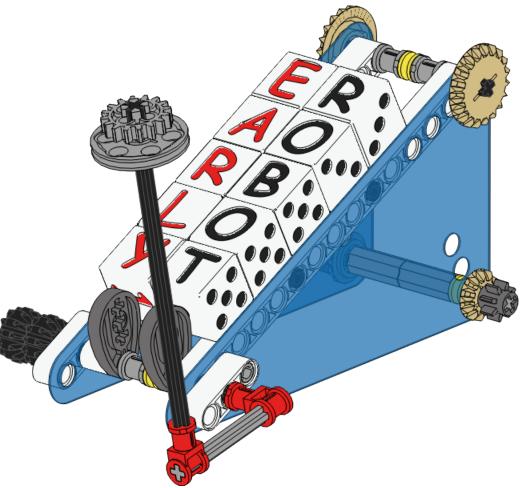

#### Engineering And Robotics Learned Young

Engaging Students in Engineering before Stereotypes

Western Hemisphere Mission Abyss Carrier Details

| 2x                | 2x                      | 2x                                      |                 |                 |         |               | 2x                  |
|-------------------|-------------------------|-----------------------------------------|-----------------|-----------------|---------|---------------|---------------------|
| 0000              | OR OF CALOR CALOR CALOR | 000000000000000000000000000000000000000 |                 |                 |         |               | 52                  |
| Liftarm 1x3       | Liftarm 1x9             | Liftarm 1x15                            |                 |                 |         |               | Flexible Triangle   |
| White             | White                   | White                                   |                 |                 |         |               | Small<br>Light Blue |
| 4x                | 2x                      |                                         | 3x              | 3x              |         | 2x            | 2x                  |
| OF STER           |                         |                                         |                 |                 |         | at los        |                     |
| Pin               | Pin                     |                                         | Bushing         | Bushing         |         | Connector 1x2 | Connector           |
| Slots             |                         |                                         |                 | 1/2             |         | 90 Degree     | Union               |
| Black             | Light Gray<br>2x        | 4                                       | Light Gray      | Yellow          | 1       | Red           | Light Gray          |
| 1x                | ZX                      | 1x                                      | 1x              | 1x              | 1×      |               | 2x                  |
| Axle 2<br>Notched | Axle 3                  | Axle 5                                  | Axle 6          | Axle 10         | Axle 12 |               | Cam                 |
| Red               | Light Gray              | Light Gray                              | Black           | Black           | Black   |               | Dark Gray           |
| 2x                | 1x                      | 2x                                      | 2×              | 2x              |         | 1×            | 10x                 |
| Gear - 8 Tooth    | Gear - 16 Tooth         | Gear - 12 Tooth                         | Gear - 20 Tooth | Gear - 12 Tooth |         | Wheel - Rim   | SeaBot              |
| David C           |                         | Bevel                                   | Bevel           | Double Bevel    |         | Thin          | \A/I_**             |
| Dark Gray         | Light Gray              | Tan                                     | Tan             | Black           |         | Light Gray    | White               |