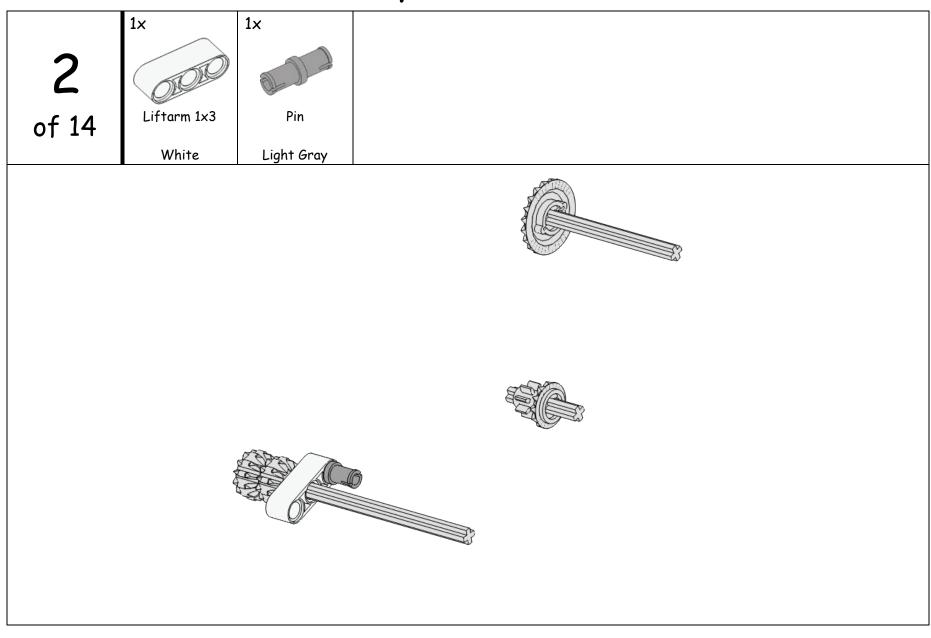

Engineering And Robotics Learned Young

|       | 1x         | 1x     | 1x      | 1x             | 1x              | 1x              | 2x              |  |  |  |  |
|-------|------------|--------|---------|----------------|-----------------|-----------------|-----------------|--|--|--|--|
| 1     |            |        |         | 63             |                 | States and      |                 |  |  |  |  |
| of 14 | Axle 3     | Axle 6 | Axle 10 | Gear - 8 Tooth | Gear – 12 Tooth | Gear - 20 Tooth | Gear – 12 Tooth |  |  |  |  |
| 01 14 |            |        |         |                | Bevel           | Bevel           | Double Bevel    |  |  |  |  |
|       | Light Gray | Black  | Black   | Dark Gray      | Tan             | Tan             | Black           |  |  |  |  |
|       |            |        |         |                |                 |                 |                 |  |  |  |  |
|       |            |        |         |                |                 |                 |                 |  |  |  |  |
|       |            |        |         |                |                 |                 |                 |  |  |  |  |