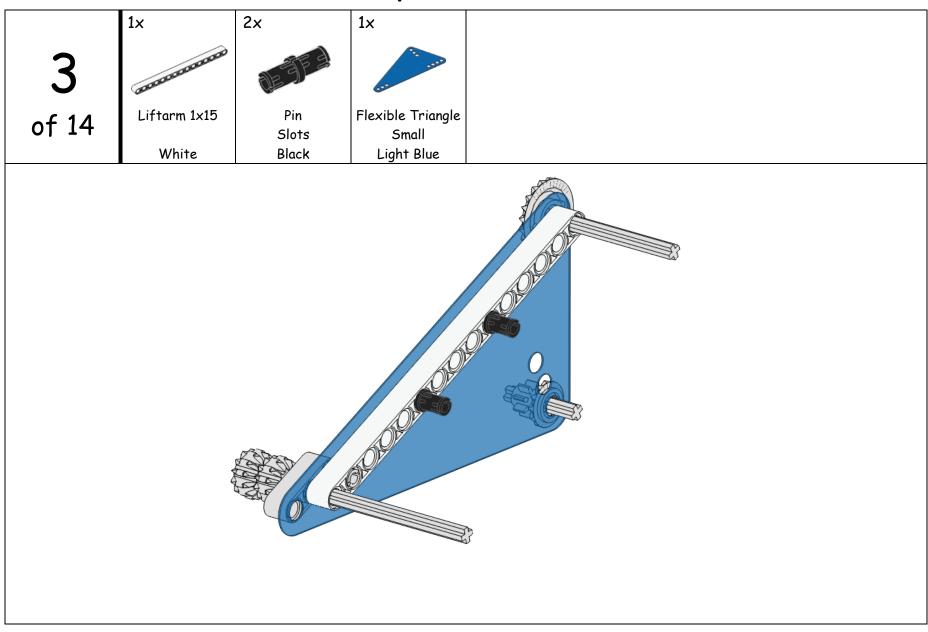

#### Abyss Carrier 1x 3x 2x 1x 1x 5 Axle 2 Bushing Bushing Cam Connector of 14 Notched 1/2 Union Red Light Gray Yellow Dark Gray Light Gray Ø

Engineering And Robotics Learned Young