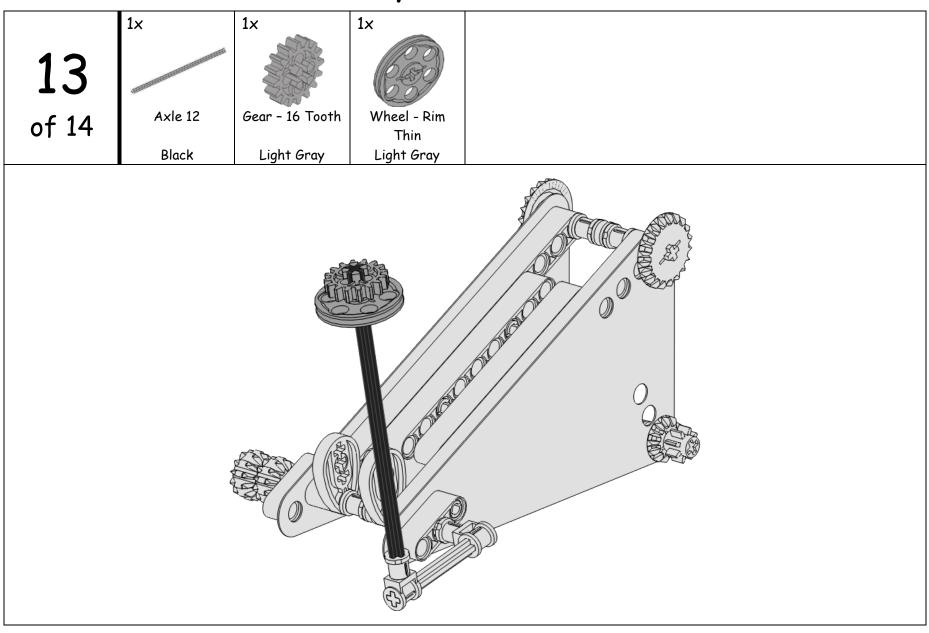

|         |                | Bevel           | Bevel           | Double Bevel    |  |  |  |  |
|       | Light Gray | Black  | Black   | Dark Gray      | Tan             | Tan             | Black           |  |  |  |  |
|       |            |        |         |                |                 |                 |                 |  |  |  |  |
|       |            |        |         |                |                 |                 |                 |  |  |  |  |
|       |            |        |         |                |                 |                 |                 |  |  |  |  |



Engineering And Robotics Learned Young





#### Abyss Carrier 1x 3x 2x 1x 1x 5 Axle 2 Bushing Bushing Cam Connector of 14 Notched 1/2 Union Red Light Gray Yellow Dark Gray Light Gray Ø





















Engineering And Robotics Learned Young