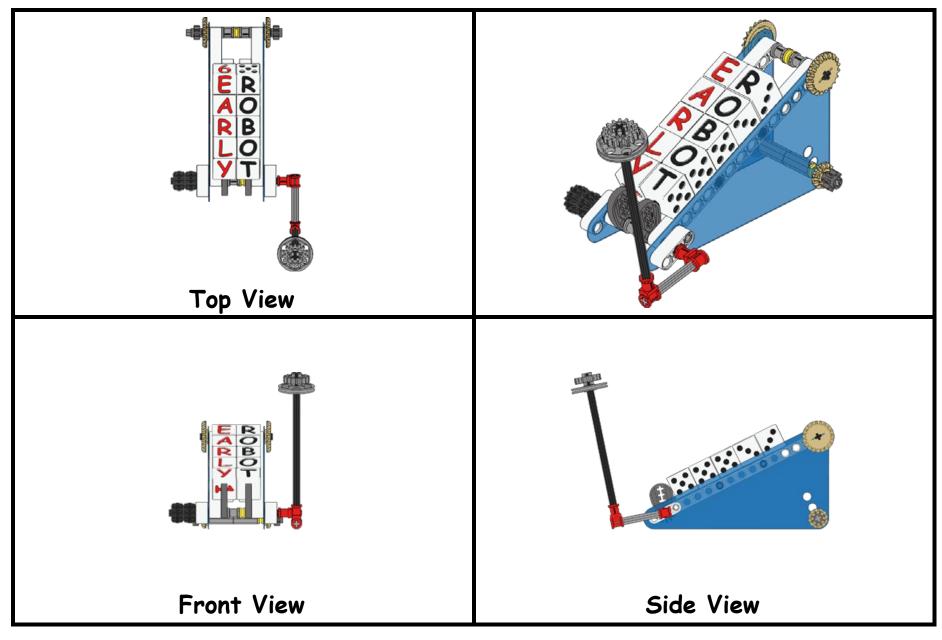

|                | Bevel           | Bevel           | Double Bevel    |  |  |  |  |
|       | Light Gray | Black  | Black   | Dark Gray      | Tan             | Tan             | Black           |  |  |  |  |
|       |            |        |         |                |                 |                 |                 |  |  |  |  |
|       |            |        |         |                |                 |                 |                 |  |  |  |  |
|       |            |        |         |                |                 |                 |                 |  |  |  |  |



Engineering And Robotics Learned Young





#### Abyss Carrier 1x 3x 2x 1x 1x 5 Axle 2 Bushing Bushing Cam Connector of 14 Notched 1/2 Union Red Light Gray Yellow Dark Gray Light Gray Ø





















Engineering And Robotics Learned Young