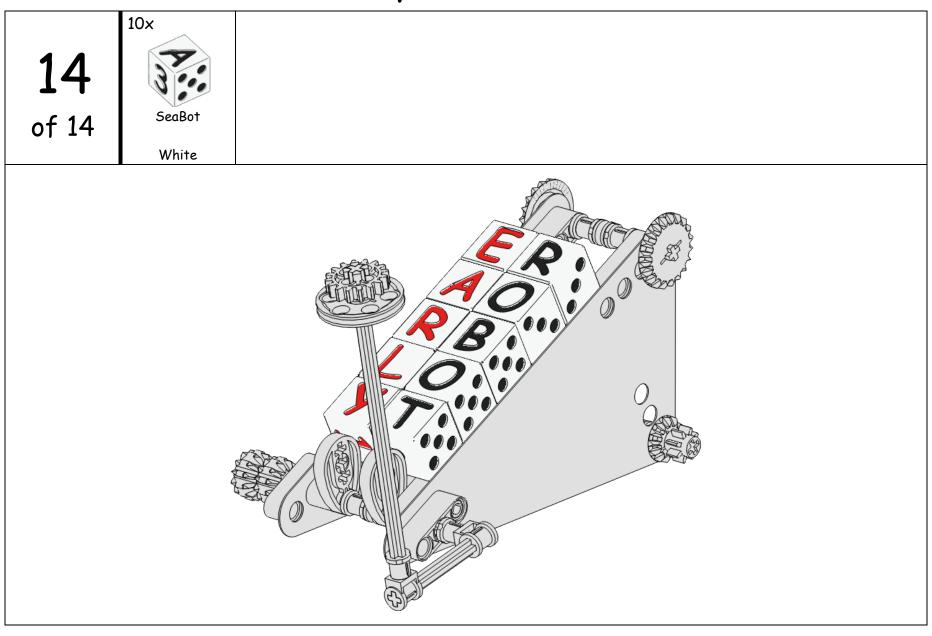

|                | Bevel           | Bevel           | Double Bevel    |  |  |  |  |
|       | Light Gray | Black  | Black   | Dark Gray      | Tan             | Tan             | Black           |  |  |  |  |
|       |            |        |         |                |                 |                 |                 |  |  |  |  |
|       |            |        |         |                |                 |                 |                 |  |  |  |  |
|       |            |        |         |                |                 |                 |                 |  |  |  |  |



Engineering And Robotics Learned Young





#### Abyss Carrier 1x 3x 2x 1x 1x 5 Axle 2 Bushing Bushing Cam Connector of 14 Notched 1/2 Union Red Light Gray Yellow Dark Gray Light Gray Ø





















Engineering And Robotics Learned Young