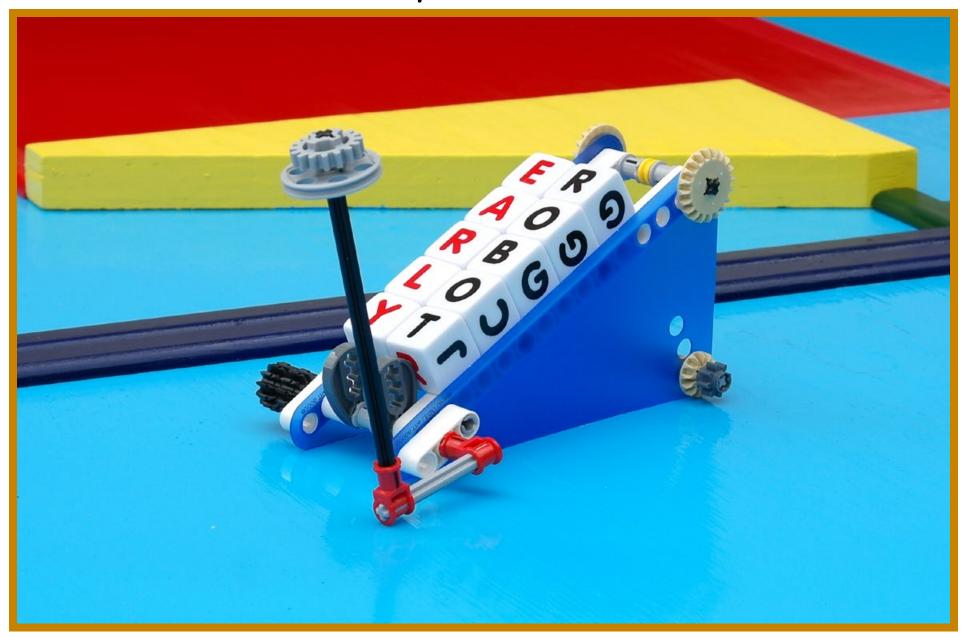

#### Engineering And Robotics Learned Young

Engaging Students in Engineering before Stereotypes

Western Hemisphere Mission Abyss Carrier Details

| 2x                | 2x                      | 2x                                      |                 |                 |         |               | 2x                  |
|-------------------|-------------------------|-----------------------------------------|-----------------|-----------------|---------|---------------|---------------------|
| 0000              | OR OF CALOR CALOR CALOR | 000000000000000000000000000000000000000 |                 |                 |         |               | 52                  |
| Liftarm 1x3       | Liftarm 1x9             | Liftarm 1x15                            |                 |                 |         |               | Flexible Triangle   |
| White             | White                   | White                                   |                 |                 |         |               | Small<br>Light Blue |
| 4x                | 2x                      |                                         | 3x              | 3x              |         | 2x            | 2x                  |
| OF STER           |                         |                                         |                 |                 |         | at los        |                     |
| Pin               | Pin                     |                                         | Bushing         | Bushing         |         | Connector 1x2 | Connector           |
| Slots             |                         |                                         |                 | 1/2             |         | 90 Degree     | Union               |
| Black             | Light Gray<br>2x        | 4                                       | Light Gray      | Yellow          | 1       | Red           | Light Gray          |
| 1x                | ZX                      | 1x                                      | 1x              | 1x              | 1×      |               | 2x                  |
| Axle 2<br>Notched | Axle 3                  | Axle 5                                  | Axle 6          | Axle 10         | Axle 12 |               | Cam                 |
| Red               | Light Gray              | Light Gray                              | Black           | Black           | Black   |               | Dark Gray           |
| 2x                | 1x                      | 2x                                      | 2×              | 2x              |         | 1×            | 10x                 |
| Gear - 8 Tooth    | Gear - 16 Tooth         | Gear - 12 Tooth                         | Gear - 20 Tooth | Gear - 12 Tooth |         | Wheel - Rim   | SeaBot              |
| David C           |                         | Bevel                                   | Bevel           | Double Bevel    |         | Thin          | \A/I_**             |
| Dark Gray         | Light Gray              | Tan                                     | Tan             | Black           |         | Light Gray    | White               |