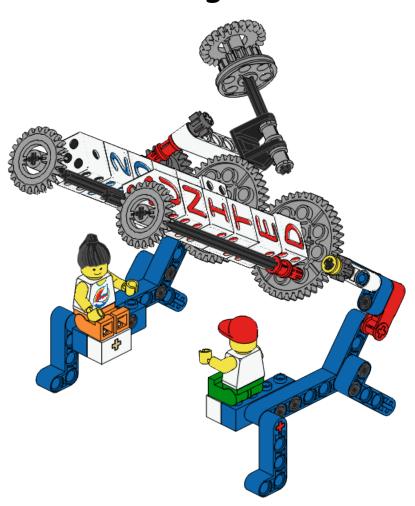

#### Engineering And Robotics Learned Young

Engaging Students in Engineering before Stereotypes