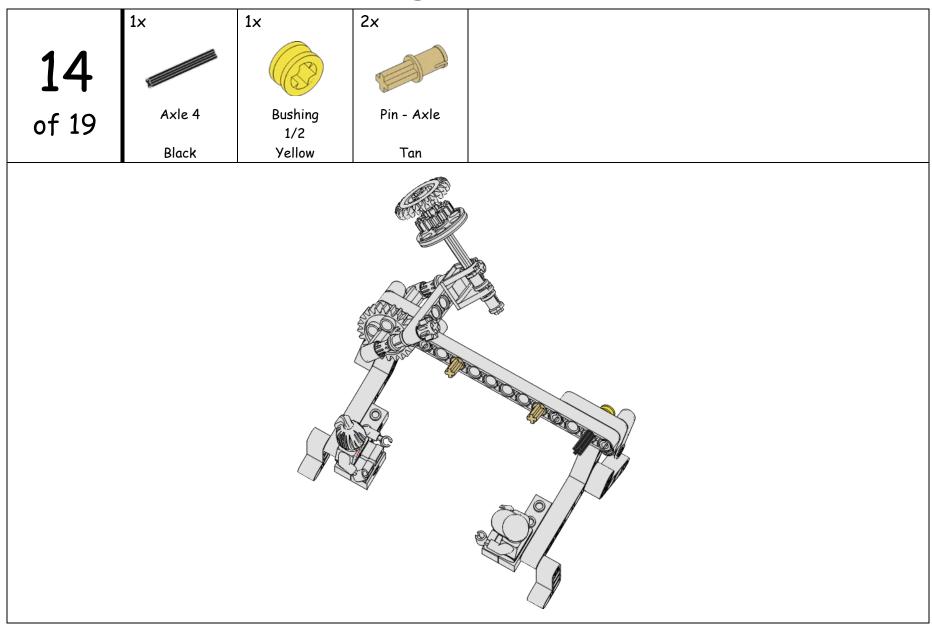

2x Minifigure of 19

1x Gear - 24 Tooth of 19 Dark Gray POROTOTOTOTO

2x Gear - 40 Tooth of 19 Light Gray

2x 18 Gear - 24 Tooth of 19 Crown Light Gray

10× of 19 White