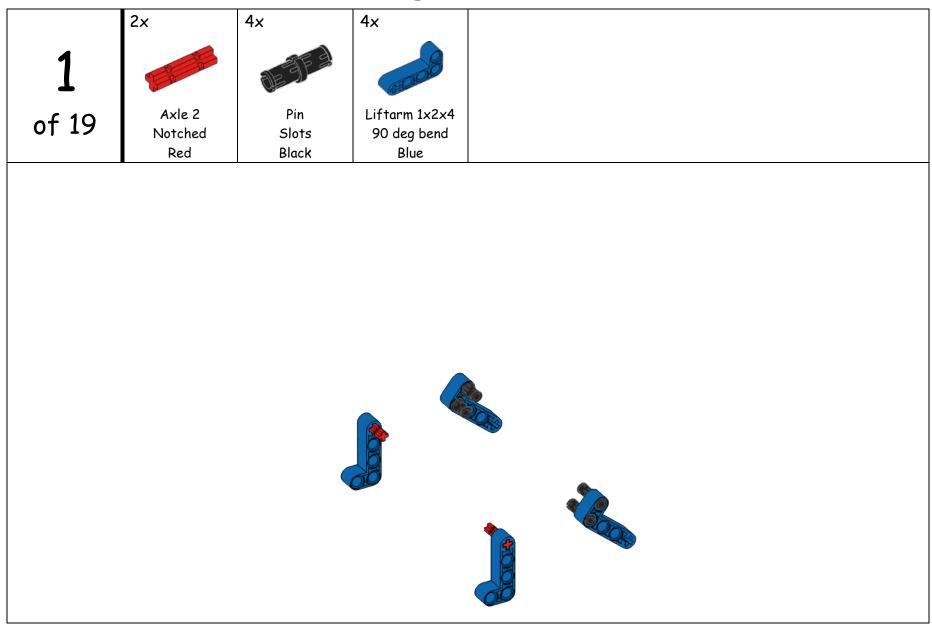

#### Western Hemisphere Mission Twilight Carrier Details

| 2x                | 2x                 | 6x              | 2x              | 2x              | 1x            | 2x          | 2x           |
|-------------------|--------------------|-----------------|-----------------|-----------------|---------------|-------------|--------------|
| 9000              | aggree of the same | GIO B           |                 | 0000000         | 0000000000000 |             |              |
| Brick 1x4         | Liftarm 1x4x6      | Liftarm 1x2x4   | Brick 1x2       | Liftarm 1x7     | Liftarm 1×15  | Bushing     | Bushing      |
| Holes             |                    | 90 deg bend     | Axle Hole       |                 |               |             | 1/2          |
| Blue              | Blue               | Blue            | White           | White           | White         | Light Gray  | Yellow       |
| 10×               | 2x                 | 6×              | 6×              | 2x              | 2x            |             | 1x           |
| DE SE S           | DE STE STE         |                 |                 |                 |               |             |              |
| Pin               | Pin - Long         | Pin - Long      | Pin - Axle      | Connector 1x2   | Connector 1x3 |             | Steering Arm |
| Slots             | Slots              | Axle Hole       |                 | 90 Degree       | 90 Degree     |             |              |
| Black             | Blue               | Red             | Tan             | Dark Gray       | Red           |             | Black        |
| 4x                | 2x                 | 1×              | 1x              | 1x              | 4×            |             | 2x           |
|                   |                    |                 |                 |                 |               |             |              |
| Axle 2<br>Notched | Axle 3             | Axle 4          | Axle 5          | Axle 8          | Axle 12       |             | Minifigure   |
| Red               | Light Gray         | Black           | Light Gray      | Black           | Black         |             |              |
| 2x                | 1x                 | 1x              | 2x              | 3x              | Bluck         | 1×          | 10×          |
| 27                | 17                 | 17              |                 | 3X              |               | 17          | 10%          |
|                   |                    |                 |                 |                 |               |             | 3 :::        |
| Gear - 8 Tooth    | Gear - 24 Tooth    | Gear - 16 Tooth | Gear - 40 Tooth | Gear - 24 Tooth |               | Wheel - Rim | SeaBot       |
|                   |                    |                 |                 | Crown           |               | Thin        |              |
| Dark Gray         | Dark Gray          | Light Gray      | Light Gray      | Light Gray      |               | Light Gray  | White        |