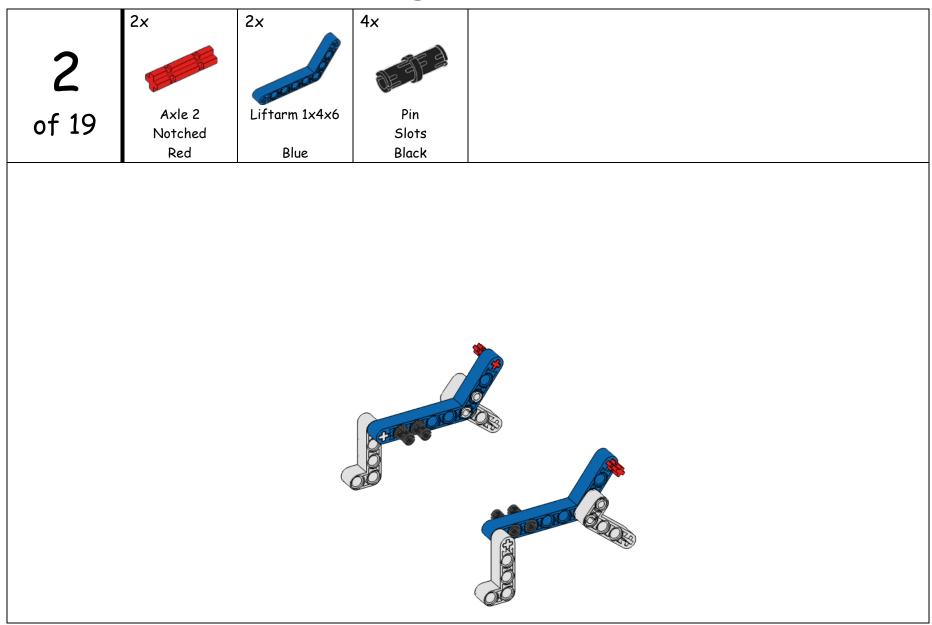

#### Western Hemisphere Mission Twilight Carrier Details

| 2x                | 2x                 | 6x              | 2x              | 2x              | 1x            | 2x          | 2x           |
|-------------------|--------------------|-----------------|-----------------|-----------------|---------------|-------------|--------------|
| 9000              | aggree of the same | GIO B           |                 | 0000000         | 0000000000000 |             |              |
| Brick 1x4         | Liftarm 1x4x6      | Liftarm 1x2x4   | Brick 1x2       | Liftarm 1x7     | Liftarm 1×15  | Bushing     | Bushing      |
| Holes             |                    | 90 deg bend     | Axle Hole       |                 |               |             | 1/2          |
| Blue              | Blue               | Blue            | White           | White           | White         | Light Gray  | Yellow       |
| 10×               | 2x                 | 6×              | 6×              | 2x              | 2x            |             | 1x           |
| DE SE S           | DE STE STE         |                 |                 |                 |               |             |              |
| Pin               | Pin - Long         | Pin - Long      | Pin - Axle      | Connector 1x2   | Connector 1x3 |             | Steering Arm |
| Slots             | Slots              | Axle Hole       |                 | 90 Degree       | 90 Degree     |             |              |
| Black             | Blue               | Red             | Tan             | Dark Gray       | Red           |             | Black        |
| 4x                | 2x                 | 1×              | 1x              | 1x              | 4×            |             | 2x           |
|                   |                    |                 |                 |                 |               |             |              |
| Axle 2<br>Notched | Axle 3             | Axle 4          | Axle 5          | Axle 8          | Axle 12       |             | Minifigure   |
| Red               | Light Gray         | Black           | Light Gray      | Black           | Black         |             |              |
| 2x                | 1x                 | 1x              | 2x              | 3x              | Bluck         | 1×          | 10×          |
| 27                | 17                 | 17              |                 | 3X              |               | 17          | 10%          |
|                   |                    |                 |                 |                 |               |             | 3 :::        |
| Gear - 8 Tooth    | Gear - 24 Tooth    | Gear - 16 Tooth | Gear - 40 Tooth | Gear - 24 Tooth |               | Wheel - Rim | SeaBot       |
|                   |                    |                 |                 | Crown           |               | Thin        |              |
| Dark Gray         | Dark Gray          | Light Gray      | Light Gray      | Light Gray      |               | Light Gray  | White        |