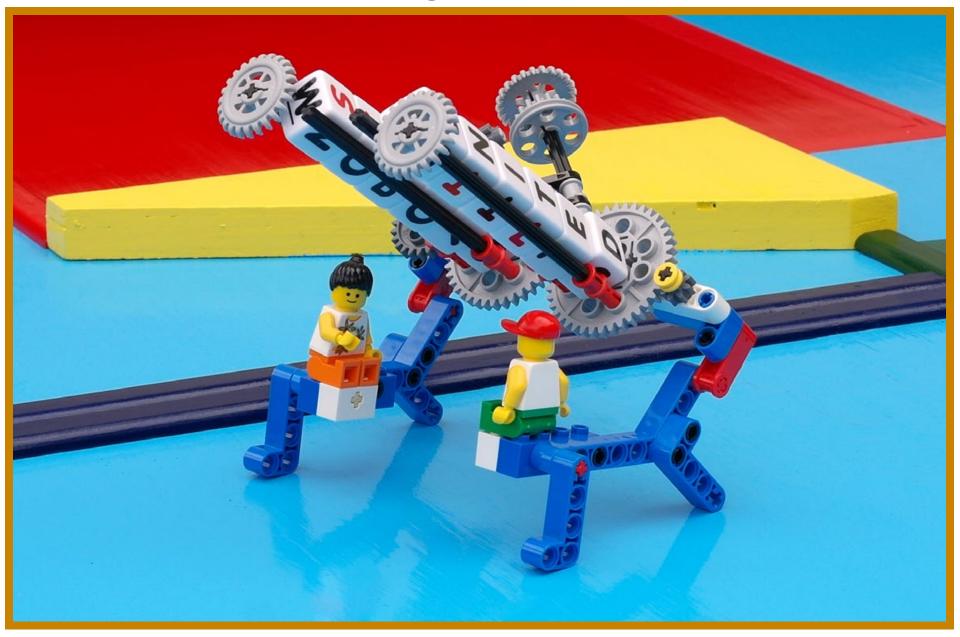

#### Engineering And Robotics Learned Young

Engaging Students in Engineering before Stereotypes