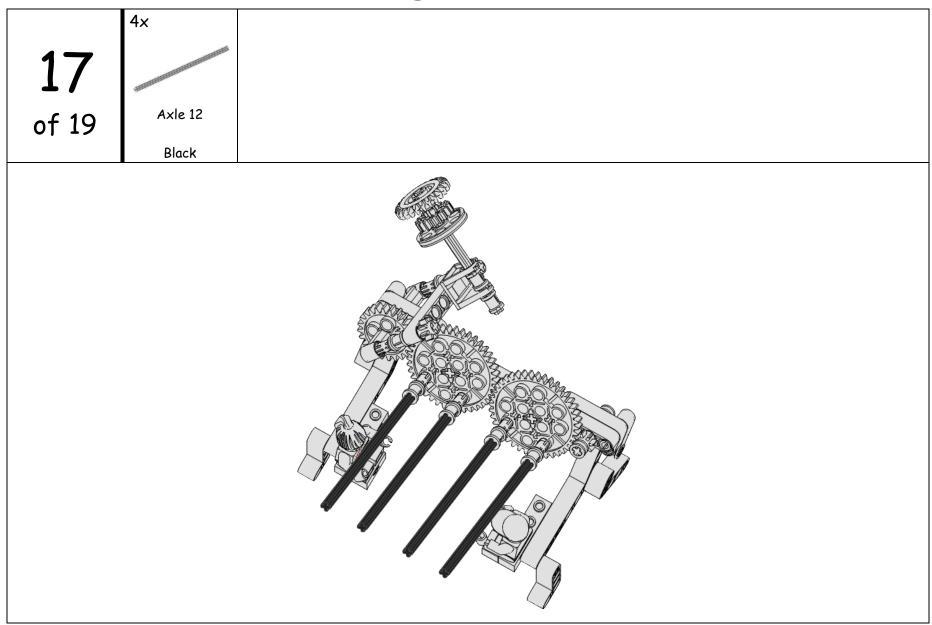

2x Minifigure of 19

1x Gear - 24 Tooth of 19 Dark Gray POROTOTOTOTO

2x Gear - 40 Tooth of 19 Light Gray

2x 18 Gear - 24 Tooth of 19 Crown Light Gray

10× of 19 White