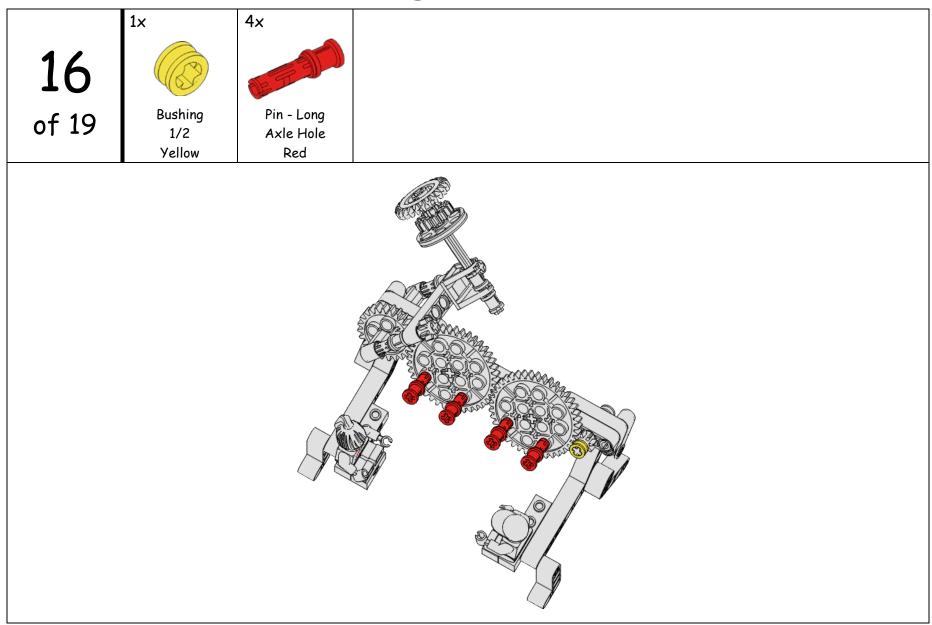

2x Minifigure of 19

1x Gear - 24 Tooth of 19 Dark Gray POROTOTOTOTO

2x Gear - 40 Tooth of 19 Light Gray

2x 18 Gear - 24 Tooth of 19 Crown Light Gray

10× of 19 White