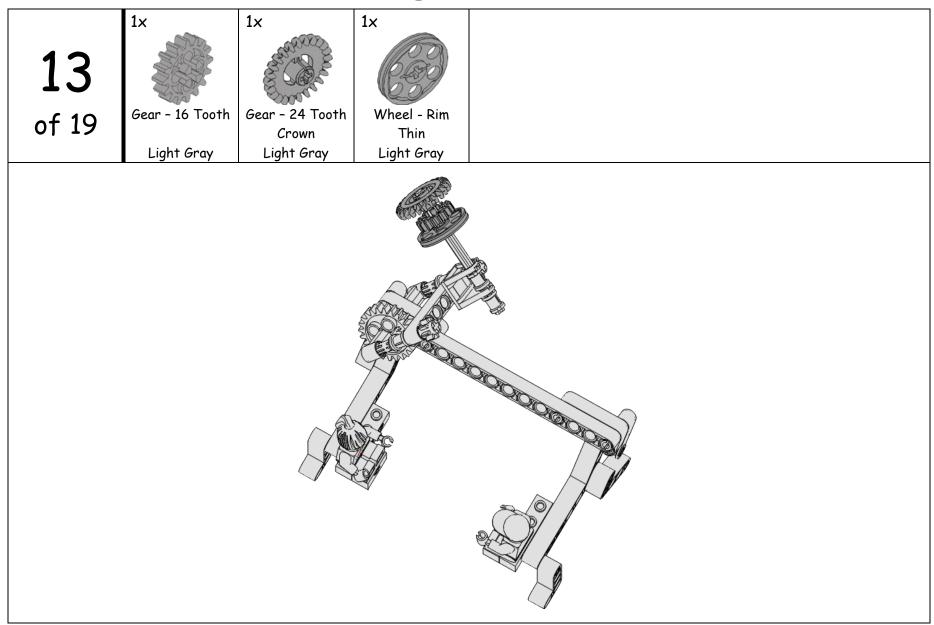

2x Minifigure of 19

1x Gear - 24 Tooth of 19 Dark Gray POROTOTOTOTO

2x Gear - 40 Tooth of 19 Light Gray

2x 18 Gear - 24 Tooth of 19 Crown Light Gray

10× of 19 White